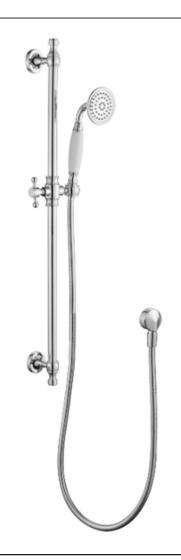

#### **Bordeaux Shower On Rail - Chrome**

### **Features**

- WELS 3 Star, 9L/min
- Registration number S16631
- Made from solid brass
- **Durable Electroplated finish**
- 1yr parts and labour warranty
- 15 years replacement warranty including finish