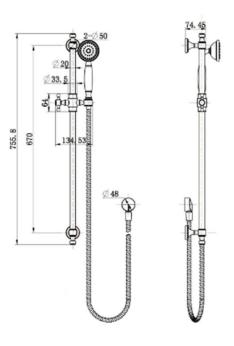

#### **Bordeaux Shower On Rail - Chrome**

### **Features**

- WELS 3 Star, 9L/min
- Registration number S16631
- Made from solid brass
- **Durable Electroplated finish**
- 1yr parts and labour warranty
- 15 years replacement warranty including finish