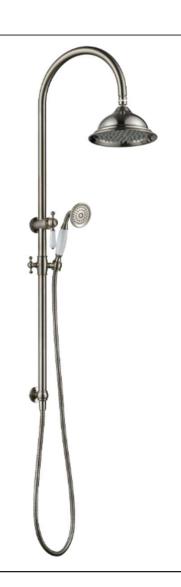

# SPECIFICATIONS - BOR013BN



#### Bordeaux Shower Column - Brushed Nickel

### **Features**



- WELS 3 Star, 9L/min
- Registration number \$14908
- Made from solid brass
- Durable PVD finish
- 1yr parts and labour warranty
- 15 years replacement warranty including finish

## **Cleaning & Care**

- Regularly clean with mild soapy water
- Do not use harsh detergents, bleach or abrasive cleaners
- The use of any unsuitable cleaning products may damage the surface
- Refer to installation guide for correct installation
- Check for any product defects prior to installation





# Available in









Brushed Nickel Brushed Bronze