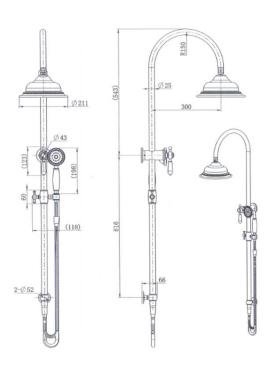

#### Bordeaux Shower Column - Brushed Nickel

### **Features**

- WELS 3 Star, 9L/min
- Registration number \$14908
- Made from solid brass
- Durable PVD finish
- 1yr parts and labour warranty
- 15 years replacement warranty including finish