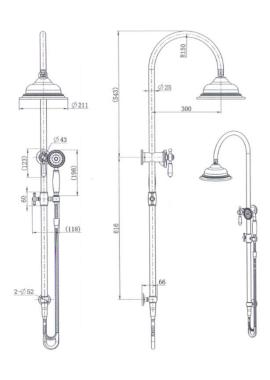

### **Bordeaux Shower Column - Chrome**

#### **Features**

- WELS 3 Star, 9L/min
- Registration number \$14908
- Made from solid brass
- **Durable Electroplated finish**
- 1yr parts and labour warranty
- 15 years replacement warranty including finish