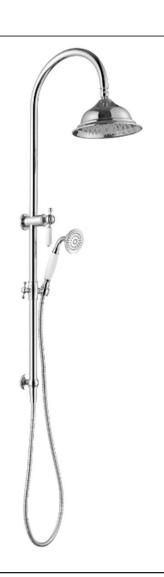

### **Bordeaux Shower Column - Chrome**

#### **Features**

- WELS 3 Star, 9L/min
- Registration number \$14908
- Made from solid brass
- **Durable Electroplated finish**
- 1yr parts and labour warranty
- 15 years replacement warranty including finish