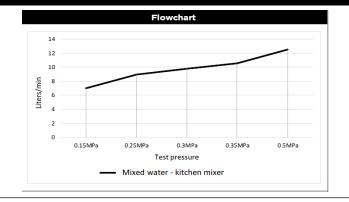

### **FLOW RATE GRAPH**

### **FEATURES**

- Refer to the Meir website for warranty terms & conditions, and available finishes.
- Flow rate **9** L p/m at 3 bar pressure.
- European components and cartridge
- Solid brass construction
- Box Weight 2.1 Kg

### **CREDENTIALS**

- Watermark AS/NZS3718WMKA25013
- 4-star WELS rated
- 7.5 Iltres p/minute
- WELS registration No: T37610