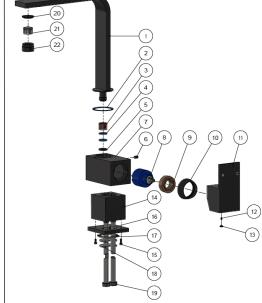

### **EXPLODED VIEW**

|   | No. | Part Name              |
|---|-----|------------------------|
|   | 1   | Spout                  |
|   | 2   | Wear-resisting ring    |
|   | 3   | Wearing ring           |
|   | 4   | O-ring                 |
|   | 5   | Rubber ring            |
|   | 6   | Screw                  |
|   | 7   | Body                   |
|   | 8   | D35 Cartridge          |
|   | 9   | Nut                    |
|   | 10  | Decor Cover            |
|   | 11  | Handle                 |
|   | 12  | Screw                  |
|   | 13  | Decor Knob             |
|   | 14  | Base                   |
|   | 15  | Screw                  |
| ) | 16  | Base                   |
|   | 17  | Rubber ring            |
| ) | 18  | Horseshoes Accessories |
|   | 19  | Inlet Hose             |
|   | 20  | Flat Washer            |
|   | 21  | Aerator                |
|   | 22  | Aerator Shell          |