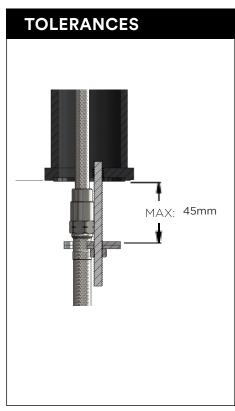

### **CARE**

- Do not install tapware using any form of acetone silicones.
- Do not apply physical items (such as tools) directly to product.
- Never use house-hold or commercial detergents, citrus based cleaners, or abrasive cleaners.
- Clean using a mild washing soap solution rinsed, and dry with a soft cloth.
- Check for any product defects before installation.
- Refer to the installation manual for correct installation.