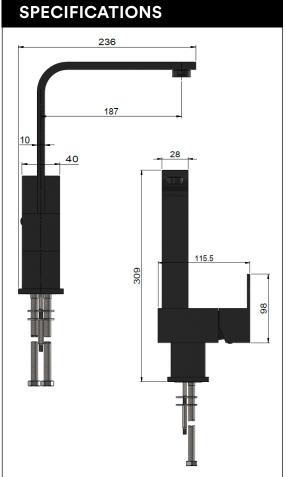

### **FEATURES**

- Refer to the Meir website for warranty terms & conditions, and available finishes.
- Flow rate **9** L p/m at 3 bar pressure.
- European components and cartridge
- Solid brass construction
- Box Weight 2.1 Kg