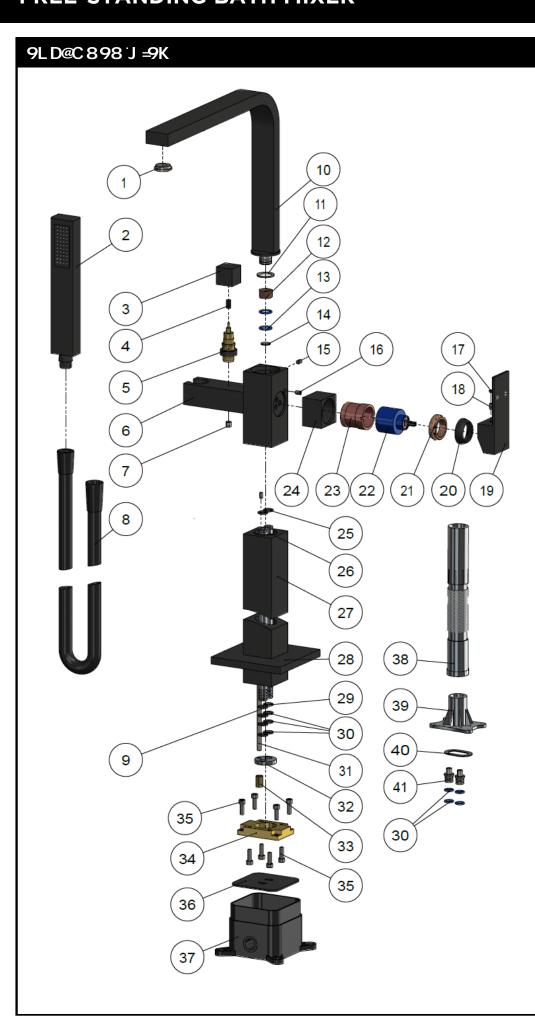

# MB08 FREE-STANDING BATH MIXER

| No. | Part Name            |
|-----|----------------------|
| 1   | Aerator              |
| 2   | Square Handle Shower |
| 3   | Handle               |
| 4   | Decor Cover          |
| 5   | Divertor             |
| 6   | Body                 |
| 7   | Non-return Valve     |
| 8   | Shower Hose          |
| 9   | O-ring               |
| 10  | Spout                |
| 11  | Wear Resisting Ring  |
| 12  | Wearing Ring         |
| 13  | O-ring               |
| 14  | Rubber Ring          |
| 15  | Screw                |
| 16  | Screw                |
| 17  | Decor Knob           |
| 18  | Screw                |
| 19  | Handle               |
| 20  | Decor Cover          |
| 21  | Nut                  |
| 22  | D35 Cartridge        |
| 23  | Copper Sleeve        |
| 24  | Decor Cover          |
| 25  | O-ring               |
| 26  | Connecting Tube      |
| 27  | Stand Pipe           |
| 28  | Back Plate           |
| 29  | O-ring               |
| 30  | O-ring               |
| 31  | Connecting Screw Rod |
| 32  | Stator               |
| 33  | Nut                  |
| 34  | Fixed Plate          |
| 35  | Screw                |
| 36  | Dustproof Cover      |
| 37  | Plastic Box          |
| 38  | Water Pipe           |
| 39  | Water Test Pipe      |
| 40  | Rubber Ring          |
| 41  | Connectors           |
|     |                      |