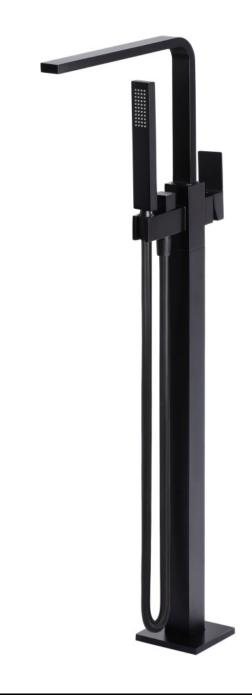

# MB08 FREE-STANDING BATH MIXER

| No. | Part Name            |
|-----|----------------------|
| 1   | Aerator              |
| 2   | Square Handle Shower |
| 3   | Handle               |
| 4   | Decor Cover          |
| 5   | Divertor             |
| 6   | Body                 |
| 7   | Non-return Valve     |
| 8   | Shower Hose          |
| 9   | O-ring               |
| 10  | Spout                |
| 11  | Wear Resisting Ring  |
| 12  | Wearing Ring         |
| 13  | O-ring               |
| 14  | Rubber Ring          |
| 15  | Screw                |
| 16  | Screw                |
| 17  | Decor Knob           |
| 18  | Screw                |
| 19  | Handle               |
| 20  | Decor Cover          |
| 21  | Nut                  |
| 22  | D35 Cartridge        |
| 23  | Copper Sleeve        |
| 24  | Decor Cover          |
| 25  | O-ring               |
| 26  | Connecting Tube      |
| 27  | Stand Pipe           |
| 28  | Back Plate           |
| 29  | O-ring               |
| 30  | O-ring               |
| 31  | Connecting Screw Rod |
| 32  | Stator               |
| 33  | Nut                  |
| 34  | Fixed Plate          |
| 35  | Screw                |
| 36  | Dustproof Cover      |
| 37  | Plastic Box          |
| 38  | Water Pipe           |
| 39  | Water Test Pipe      |
| 40  | Rubber Ring          |
| 41  | Connectors           |
|     |                      |