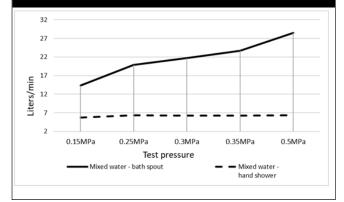

#### **FEATURES**

- Refer to the Meir website for warranty terms & conditions, and available finishes.
- Flow rate 22 L p/m at 3 bar pressure.
- · European components and cartridge
- Solid brass construction
- Box Weight 7.4 Kg

#### **FLOW RATE GRAPH**