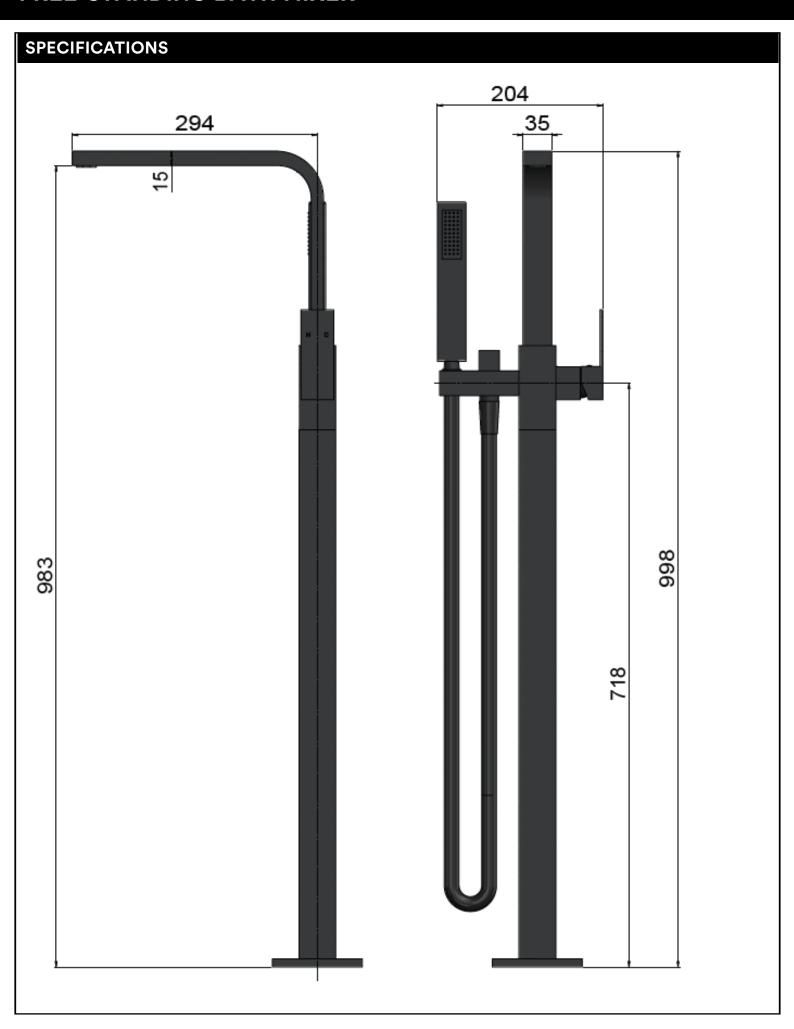

# MB08 FREE-STANDING BATH MIXER

| No. | Part Name            |
|-----|----------------------|
| 1   | Aerator              |
| 2   | Square Handle Shower |
| 3   | Handle               |
| 4   | Decor Cover          |
| 5   | Divertor             |
| 6   | Body                 |
| 7   | Non-return Valve     |
| 8   | Shower Hose          |
| 9   | O-ring               |
| 10  | Spout                |
| 11  | Wear Resisting Ring  |
| 12  | Wearing Ring         |
| 13  | O-ring               |
| 14  | Rubber Ring          |
| 15  | Screw                |
| 16  | Screw                |
| 17  | Decor Knob           |
| 18  | Screw                |
| 19  | Handle               |
| 20  | Decor Cover          |
| 21  | Nut                  |
| 22  | D35 Cartridge        |
| 23  | Copper Sleeve        |
| 24  | Decor Cover          |
| 25  | O-ring               |
| 26  | Connecting Tube      |
| 27  | Stand Pipe           |
| 28  | Back Plate           |
| 29  | O-ring               |
| 30  | O-ring               |
| 31  | Connecting Screw Rod |
| 32  | Stator               |
| 33  | Nut                  |
| 34  | Fixed Plate          |
| 35  | Screw                |
| 36  | Dustproof Cover      |
| 37  | Plastic Box          |
| 38  | Water Pipe           |
| 39  | Water Test Pipe      |
| 40  | Rubber Ring          |
| 41  | Connectors           |
|     |                      |