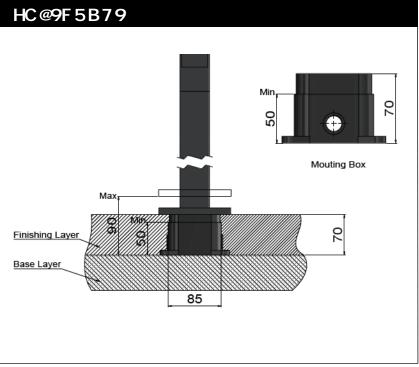

# MB08 FREE-STANDING BATH MIXER

| No. | Part Name            |
|-----|----------------------|
| 1   | Aerator              |
| 2   | Square Handle Shower |
| 3   | Handle               |
| 4   | Decor Cover          |
| 5   | Divertor             |
| 6   | Body                 |
| 7   | Non-return Valve     |
| 8   | Shower Hose          |
| 9   | O-ring               |
| 10  | Spout                |
| 11  | Wear Resisting Ring  |
| 12  | Wearing Ring         |
| 13  | O-ring               |
| 14  | Rubber Ring          |
| 15  | Screw                |
| 16  | Screw                |
| 17  | Decor Knob           |
| 18  | Screw                |
| 19  | Handle               |
| 20  | Decor Cover          |
| 21  | Nut                  |
| 22  | D35 Cartridge        |
| 23  | Copper Sleeve        |
| 24  | Decor Cover          |
| 25  | O-ring               |
| 26  | Connecting Tube      |
| 27  | Stand Pipe           |
| 28  | Back Plate           |
| 29  | O-ring               |
| 30  | O-ring               |
| 31  | Connecting Screw Rod |
| 32  | Stator               |
| 33  | Nut                  |
| 34  | Fixed Plate          |
| 35  | Screw                |
| 36  | Dustproof Cover      |
| 37  | Plastic Box          |
| 38  | Water Pipe           |
| 39  | Water Test Pipe      |
| 40  | Rubber Ring          |
| 41  | Connectors           |
|     |                      |