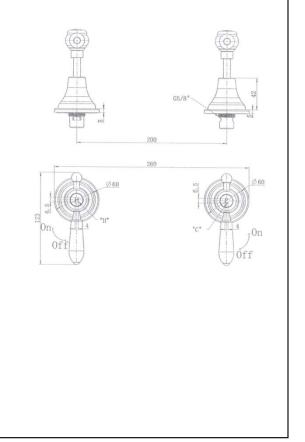

## SPECIFICATIONS - BOR017

**Bordeaux Wall Top Assemblies - Chrome** 

## Features

- Made from solid brass
- Quarter turn
- Durable Electroplated finish
- European cartridge
- 1yr parts and labour warranty
- 15 years replacement warranty including finish