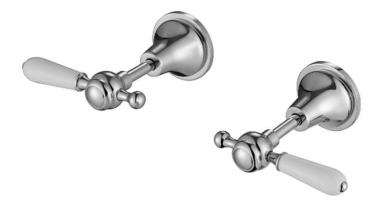

## SPECIFICATIONS - BOR017

**Bordeaux Wall Top Assemblies - Chrome** 

## Features

- Made from solid brass
- Quarter turn
- Durable Electroplated finish
- European cartridge
- 1yr parts and labour warranty
- 15 years replacement warranty including finish