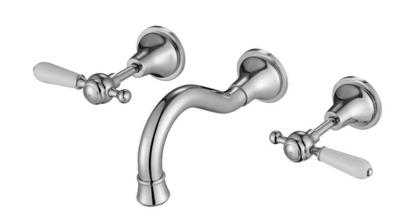

#### Bordeaux Wall Spa & Sink Set - Chrome

### Features

- WELS 5 Star, 6L/min
- Registration number T36260
- Made from solid brass
- Durable Electroplated finish
- European cartridge
- 1yr parts and labour warranty
- 15 years replacement warranty including finish