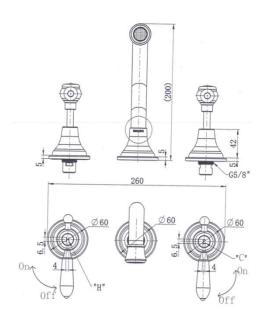

# SPECIFICATIONS - BOR007

#### Bordeaux Wall Spa & Sink Set - Chrome

### Features

- WELS 5 Star, 6L/min
- Registration number T36260
- Made from solid brass
- Durable Electroplated finish
- European cartridge
- 1yr parts and labour warranty
- 15 years replacement warranty including finish