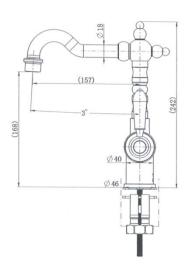

# SPECIFICATIONS - BOR002



#### Bordeaux High-Rise Basin Mixer - Chrome

## Features



- WELS 5 Star, 6L/min
- Registration number T36019
- Made from solid brass
- Durable Electroplated finish
- European cartridge
- 1yr parts and labour warranty
- 15 years replacement warranty including finish

### **Cleaning & Care**

- Regularly clean with mild soapy water
- Do not use harsh detergents, bleach or abrasive cleaners
- The use of any unsuitable cleaning products may damage the surface
- Refer to installation guide for correct installation
- Check for any product defects prior to installation







# Available in