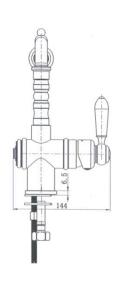

# SPECIFICATIONS - BOR002



#### Bordeaux High-Rise Basin Mixer - Chrome

## Features



- WELS 5 Star, 6L/min
- Registration number T36019
- Made from solid brass
- Durable Electroplated finish
- European cartridge
- 1yr parts and labour warranty
- 15 years replacement warranty including finish

### **Cleaning & Care**

- Regularly clean with mild soapy water
- Do not use harsh detergents, bleach or abrasive cleaners
- The use of any unsuitable cleaning products may damage the surface
- Refer to installation guide for correct installation
- Check for any product defects prior to installation







# Available in