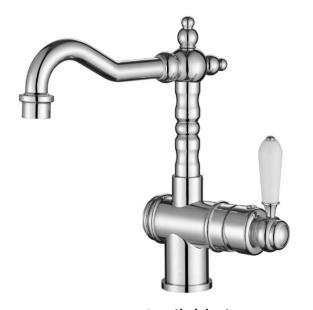

# SPECIFICATIONS - BOR002



#### Bordeaux High-Rise Basin Mixer - Chrome

## Features



- WELS 5 Star, 6L/min
- Registration number T36019
- Made from solid brass
- Durable Electroplated finish
- European cartridge
- 1yr parts and labour warranty
- 15 years replacement warranty including finish

### **Cleaning & Care**

- Regularly clean with mild soapy water
- Do not use harsh detergents, bleach or abrasive cleaners
- The use of any unsuitable cleaning products may damage the surface
- Refer to installation guide for correct installation
- Check for any product defects prior to installation







# Available in