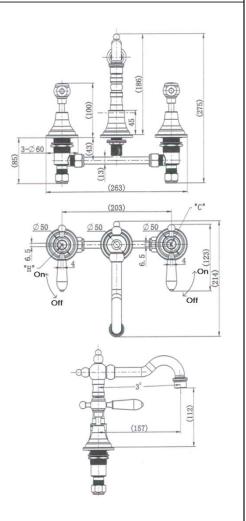

## SPECIFICATIONS - BOR001-1

## **Bordeaux Basin Set – Chrome**

- WELS 5 Star, 6L/min
- Registration number T35481
- Made from solid brass
- Durable Electroplated finish
- European cartridge
- 1yr parts and labour warranty
- 15 years replacement warranty including finish