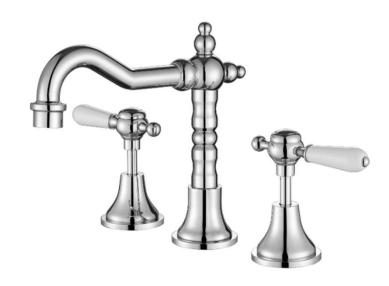

## SPECIFICATIONS - BOR001-1

## **Bordeaux Basin Set – Chrome**

- WELS 5 Star, 6L/min
- Registration number T35481
- Made from solid brass
- Durable Electroplated finish
- European cartridge
- 1yr parts and labour warranty
- 15 years replacement warranty including finish