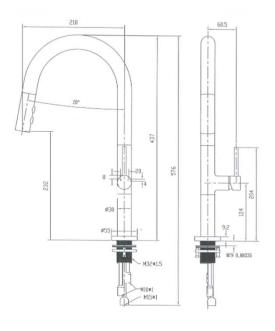

## SPECIFICATIONS - BEN005BN



## Bentlee Pull-Out Kitchen Mixer – Brushed Nickel



- WELS 5 Star, 6L/min
- Registration number T36281
- Durable PVD finish
- Convenient Pull Out with Vege spray
- Pex split resistant hoses
- 1yr parts and labour warranty
- 15 years replacement warranty including finish

## **Cleaning & Care**

- Regularly clean with mild soapy water
- Do not use harsh detergents, bleach or abrasive cleaners
- The use of any unsuitable cleaning products may damage the surface
- Refer to installation guide for correct installation
- Check for any product defects prior to installation





## Available in





Chrome

Brushed Nickel