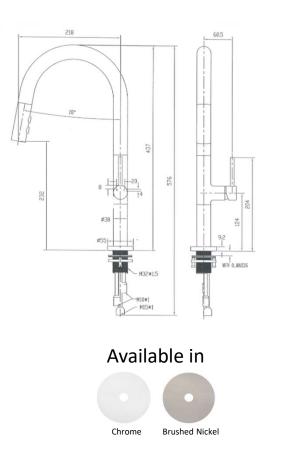

## SPECIFICATIONS – BEN005

## **Bentlee Pull-Out Kitchen Mixer - Chrome**



- WELS 5 Star, 6L/min
- Registration number T36281
- Durable Electroplated finish
- Convenient Pull Out with Vege spray
- Pex split resistant hoses
- 1yr parts and labour warranty
- 15 years replacement warranty including finish

## **Cleaning & Care**

- Regularly clean with mild soapy water
- Do not use harsh detergents, bleach or abrasive cleaners
- The use of any unsuitable cleaning products may damage the surface
- Refer to installation guide for correct installation
- Check for any product defects prior to installation