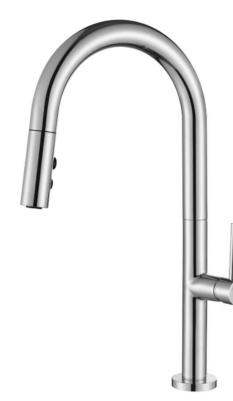

## **Bentlee Pull-Out Kitchen Mixer - Chrome**

- WELS 5 Star, 6L/min
- Registration number T36281
- Durable Electroplated finish
- Convenient Pull Out with Vege spray
- Pex split resistant hoses
- 1yr parts and labour warranty
- 15 years replacement warranty including finish