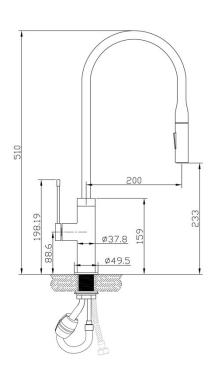

## Information

Finish: Chrome **Material:** Brass

WELS: 6 Star 4.5L/Min (T33776) Cartridge: 25mm Cartridge Working Pressure: 150-500 kpa Operating Temperature: 1°C to 70°C