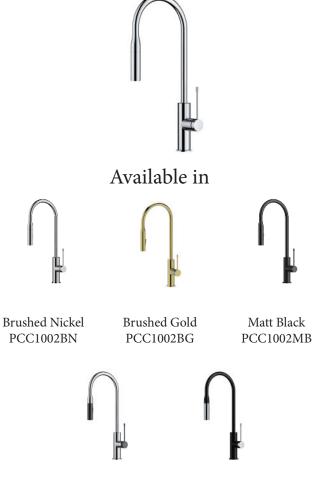

PCC1002MB/C

## Aziz Pull Out Sink Mixer

## PCC1002

## Information

Finish: Chrome **Material:** Brass

WELS: 6 Star 4.5L/Min (T33776) Cartridge: 25mm Cartridge Working Pressure: 150-500 kpa Operating Temperature: 1°C to 70°C

## Maintenance and Care

- Do not use harsh detergents or products that contain chloride & halides.
- Do not use abrasive, cream or citrus based cleaners or hydrochloric acid.
- Surface should be cleaned only with a mild detergent that must be
- It is suggested to only clean with warm water and a soft cloth.
- Damage caused by the wrong cleaning methods used will void warranty.

Please visit <a href="https://www.aclco.com.au/warranty.html">https://www.aclco.com.au/warranty.html</a> to view the full warranty