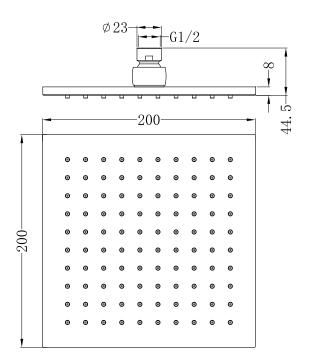

## SQUARE SHOWER HEAD

### SPECIFICATION

| PRODUCT CODE       | ROB0803               |
|--------------------|-----------------------|
| WELS RATING        | 3 STAR 9L/MIN         |
| WATERMARK LICENSE  | WMK25715              |
| TEMPERATURE RATING | MIN 1°C-MAX 75°C      |
| PRESSURE RATING    | MIN 150KPa-MAX 500KPa |