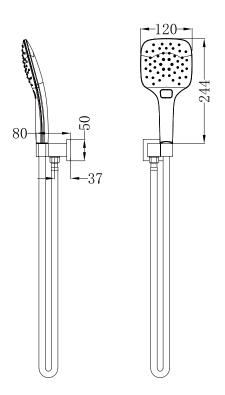

#### AVAILABLE FINISH

CHROME NR306CH M

MATTE BLACK

Dimensions are nominal measurements only.

#### PACKING INCLUDES

- 1x hand shower (built-in check valve)
- 1x 1.5m hose
- 1x bracket