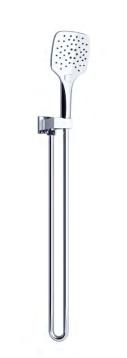

## Rain 3 Function Rail Shower Bracket

#### PACKING INCLUDES

- 1x hand shower (built-in check valve)
- 1x 1.5m hose
- 1x bracket