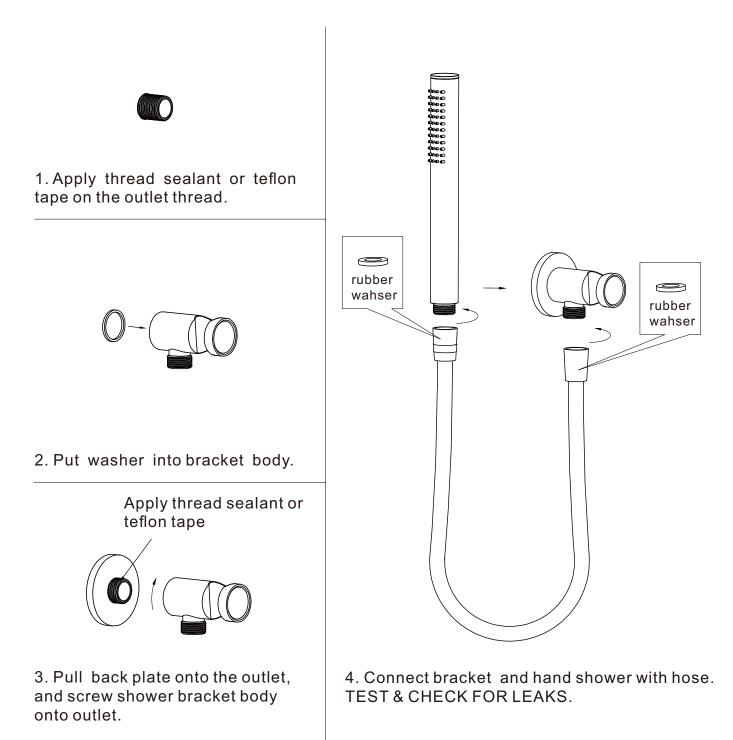

URE RATING MIN 150KPa-MAX 500KPa

#### AVAILABLE FINISH

CHROME NR306CH M

MATTE BLACK



Dimensions are nominal measurements only.





### MAINTENANCE AND CARE

All surfaces should be cleaned with mild liquid detergent or soap and water. Do not use cream cleaners or citrus based cleaning products, as they are abrasive. Use of unsuitable cleaning agents may damage the surface. Any damage caused in this way will not be covered by warranty

#### PACKING INCLUDES

- 1x hand shower (built-in check valve)
- 1x 1.5m hose
- 1x bracket

# Nero

### **Installation Instruction**

#### Important

All products must be installed by licensed plumbers.

All pipework must be thoroughly flushed prior to installation, as foreign materials may block the flow regulating device and reduce the flow of water.