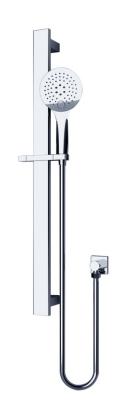

# Rain 3 Function Rail Shower

### PACKING INCLUDES

- 1x handle shower (built-in check valve)
- 1x shower hose
- 1x elbow
- 1x shower rail