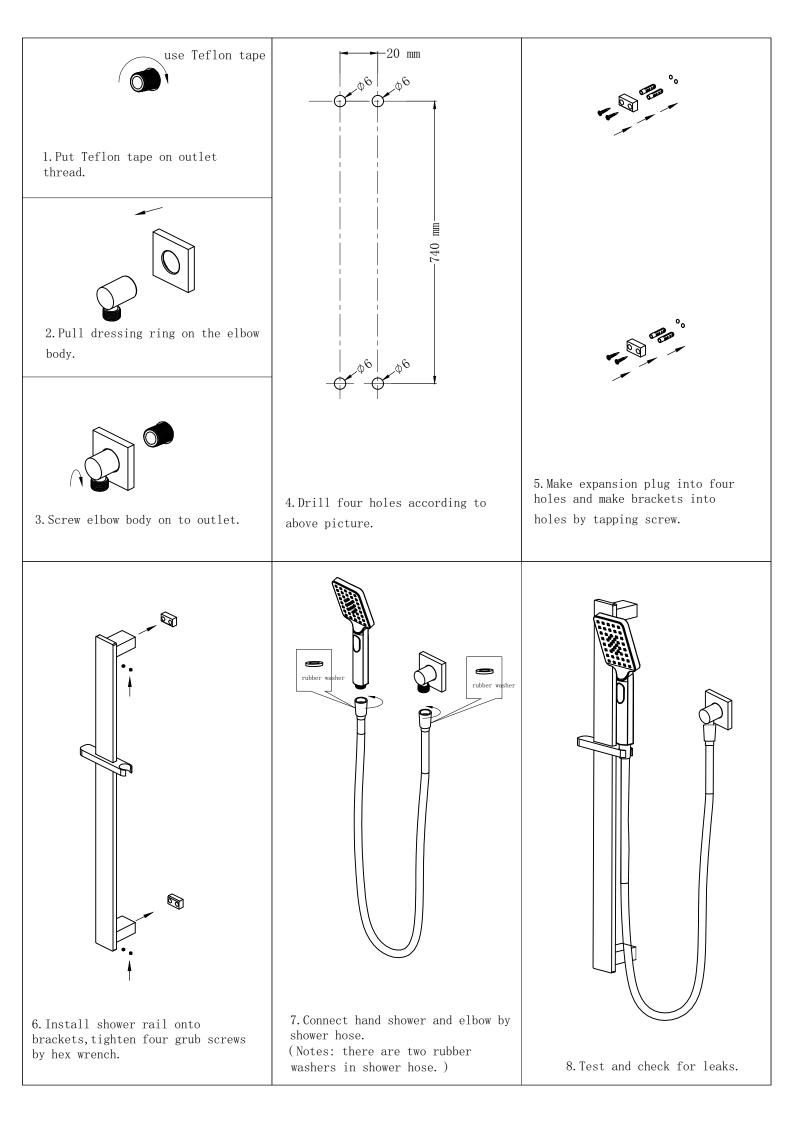

### PACKING INCLUDES

- 1x handle shower (built-in check valve)
- 1x shower hose
- 1x elbow
- 1x shower rail