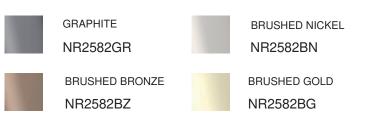

## Nero

## **Opal Robe Hook**

## SPECIFICATION

PRODUCT CODE

2582

#### AVAILABLE FINISH



#### MAINTENANCE AND CARE

All surfaces should be cleaned with mild liquid detergent or soap and water. Do not use cream cleaners or citrus based cleaning products, as they are abrasive. Use of unsuitable cleaning agents may damage the surface. Any damage caused in this way will not be covered by warranty

#### PACKING INCLUDES

- -1x robe hook
- -1x installation kit





×





# Nero



1. Put the fixing blocks (piece) over on the right place on the wall, and stay level, use marking pen through the holes of fixing block to mark out fixing spots on the wall. Then drill holes by electric hand drill with 6mm drilling bit on the spots.

2. Put the expansion plugs into the wall by hammer.

3.Put fixing block cover on the holes and fix firmly by expansion screws.

4. Put the base of bathroom