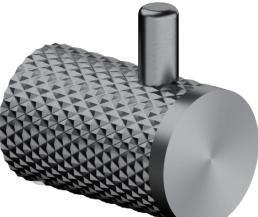

## Nero

## **Opal Robe Hook**

## SPECIFICATION

PRODUCT CODE

2582

#### AVAILABLE FINISH



#### MAINTENANCE AND CARE

All surfaces should be cleaned with mild liquid detergent or soap and water. Do not use cream cleaners or citrus based cleaning products, as they are abrasive. Use of unsuitable cleaning agents may damage the surface. Any damage caused in this way will not be covered by warranty

#### PACKING INCLUDES

- -1x robe hook
- -1x installation kit





×





# Nero



1. Put the fixing blocks (piece) over on the right place on the wall, and stay level, use marking pen through the holes of fixing block to mark out fixing spots on the wall. Then drill holes by electric hand drill with 6mm drilling bit on the spots.

2. Put the expansion plugs into the wall by hammer.

3.Put fixing block cover on the holes and fix firmly by expansion screws.

4. Put the base of bathroom accessory cover on the fixing blocks.

5. Screw grub screws into the base, make it against to the fixing block tight and firm.