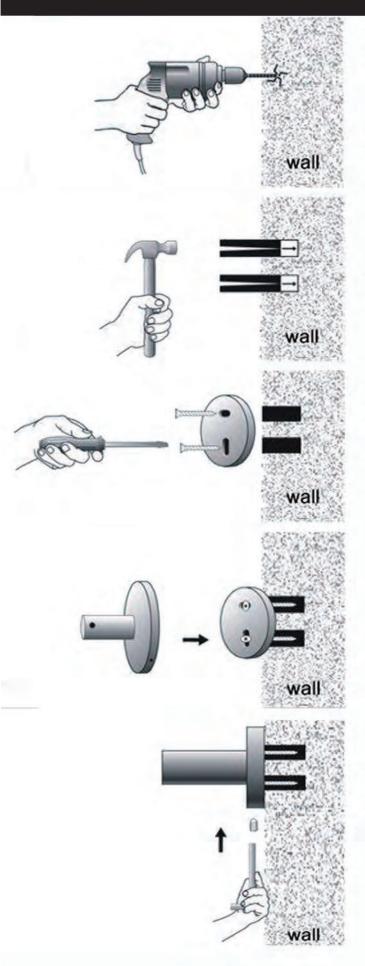

# Nero

1. Put the fixing blocks (piece) over on the right place on the wall, and stay level, use marking pen through the holes of fixing block to mark out fixing spots on the wall. Then drill holes by electric hand drill with 6mm drilling bit on the spots.

2. Put the expansion plugs into the wall by hammer.

3.Put fixing block cover on the holes and fix firmly by expansion screws.

4. Put the base of bathroom accessory cover on the fixing blocks.

5. Screw grub screws into the base, make it against to the fixing block tight and firm.