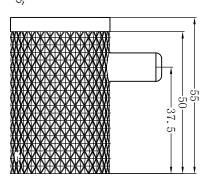

## Nero

## **Opal Robe Hook**

## SPECIFICATION

PRODUCT CODE

2582

#### AVAILABLE FINISH



#### MAINTENANCE AND CARE

All surfaces should be cleaned with mild liquid detergent or soap and water. Do not use cream cleaners or citrus based cleaning products, as they are abrasive. Use of unsuitable cleaning agents may damage the surface. Any damage caused in this way will not be covered by warranty

#### PACKING INCLUDES

- -1x robe hook
- -1x installation kit





×





# Nero



1. Put the fixing blocks (piece) over on the right place on the wall, and stay level, use marking pen through the holes of fixing block to mark out fixing spots on the wall. Then drill holes by electric hand drill with 6mm drilling bit on the spots.

2. Put the expansion plugs into the wall by hammer.

3.Put fixing block cover on the holes and fix firmly by expansion screws.

4. Put the base of bathroom accessory cover on the fixing blocks.

5. Screw grub screws into the base, make it against to the fixing block tight and firm.