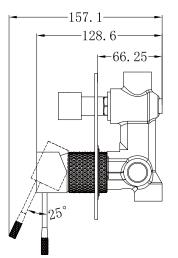

## Installation Instruction

1. Fix body on noggin and ensure installation depth is 62-76mm from noggin to ceramic tile.

2.Connect cold water hose and hot water hose and test for leakage.

3.Install plasterboard and ceramic tile after drilling a  $\varphi$ 50 and a  $\varphi$ 40 hole according to the right drawing.

4. Remove the plastic sleeve and install sleeve of divertor.

5.Install plate, handle and knob.