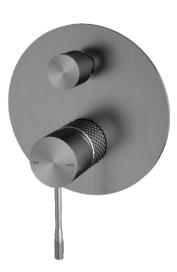

### **Opal Shower Mixer With Divertor**

#### **AVAILABLE FINISH**

GRAPHITE NR251909aGR

**BRUSHED NICKEL** NR251909aBN

**BRUSHED BRONZE** NR251909aBZ

**BRUSHED GOLD** NR251909aBG

### PACKING INCLUDES

- -1x mixer body
- -1x handle
- -1x plate
- -1x divertor
- -1x accessories pouch