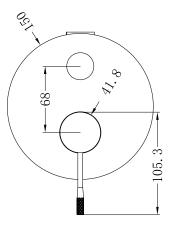

## Installation Instruction

1. Fix body on noggin and ensure installation depth is 62-76mm from noggin to ceramic tile.

2.Connect cold water hose and hot water hose and test for leakage.

3.Install plasterboard and ceramic tile after drilling a  $\varphi$ 50 and a  $\varphi$ 40 hole according to the right drawing.

4. Remove the plastic sleeve and install sleeve of divertor.

5.Install plate, handle and knob.