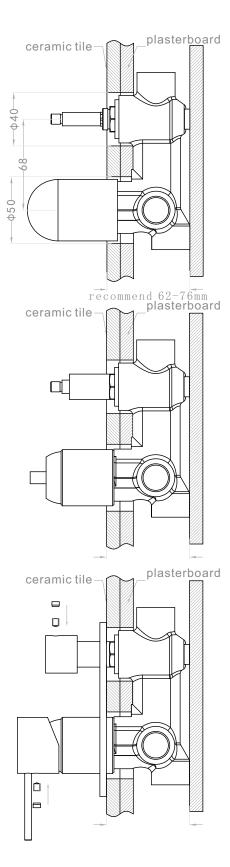

## Installation Instruction

1. Fix body on noggin and ensure installation depth is 62-76mm from noggin to ceramic tile.

2.Connect cold water hose and hot water hose and test for leakage.

3.Install plasterboard and ceramic tile after drilling a  $\varphi$ 50 and a  $\varphi$ 40 hole according to the right drawing.

4. Remove the plastic sleeve and install sleeve of divertor.

5.Install plate, handle and knob.