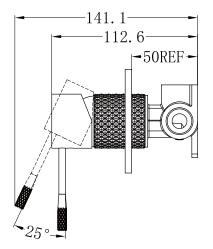

### Installation Instruction

1. Fix body on noggin and ensure installation depth is 51-68mm from noggin to ceramic tile.

 $\ensuremath{\text{2.Connect}}$  cold water hose and hot water hose and test for leakage.

3.Install plasterboard and ceramic tile after drilling a  $\phi 50$  hole according to above picture.

4. Remove the plastic sleeve of body.

5.Install plate and handle.