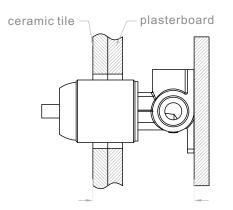

### Installation Instruction

1. Fix body on noggin and ensure installation depth is 51-68mm from noggin to ceramic tile.

 $\ensuremath{\text{2.Connect}}$  cold water hose and hot water hose and test for leakage.

3.Install plasterboard and ceramic tile after drilling a  $\phi 50$  hole according to above picture.

4. Remove the plastic sleeve of body.

5.Install plate and handle.