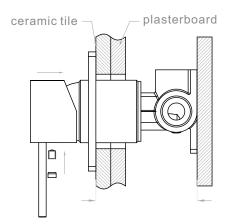

### Installation Instruction

1. Fix body on noggin and ensure installation depth is 51-68mm from noggin to ceramic tile.

 $\ensuremath{\text{2.Connect}}$  cold water hose and hot water hose and test for leakage.

3.Install plasterboard and ceramic tile after drilling a  $\phi 50$  hole according to above picture.

4. Remove the plastic sleeve of body.

5.Install plate and handle.