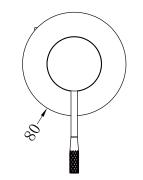

3.Install plasterboard and ceramic tile after drilling a  $\phi 50$  hole according to above picture.

4. Remove the plastic sleeve of body.

5.Install plate and handle.