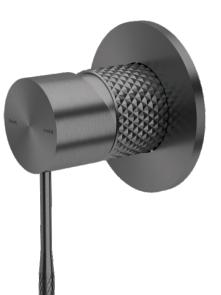

### **Opal Shower Mixer**

#### AVAILABLE FINISH

GRAPHITE NR251909GR

NR251909BZ

**BRUSHED NICKEL** NR251909BN

**BRUSHED GOLD** NR251909BG