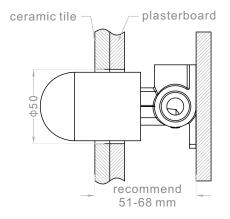

### Installation Instruction

1. Fix body on noggin and ensure installation depth is 51-68mm from noggin to ceramic tile.

 $\ensuremath{\text{2.Connect}}$  cold water hose and hot water hose and test for leakage.

3.Install plasterboard and ceramic tile after drilling a  $\phi 50$  hole according to above picture.

4. Remove the plastic sleeve of body.

5.Install plate and handle.