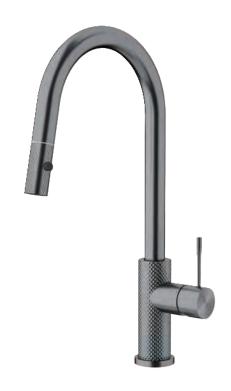

## **Nero**

### Opal Pull Out Sink Mixer

#### **AVAILABLE FINISH**

GRAPHITE

NR251908GR

**BRUSHED NICKEL** 

NR251908BN

BRUSHED BRONZE

NR251908BZ

BRUSHED GOLD