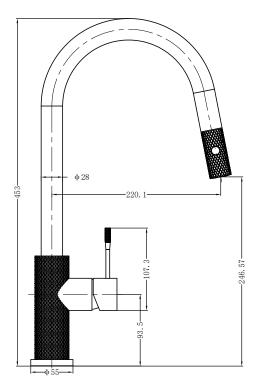

#### **SPECIFICATION**

WELS RATING 6Star 4.5L/Min

WATERMARK LICENSE WM-060073

TEMPERATURE RATING Min 1 °C - Max 75 °C

PERSSURE RATING Min 150KPa-Max 500Kpa