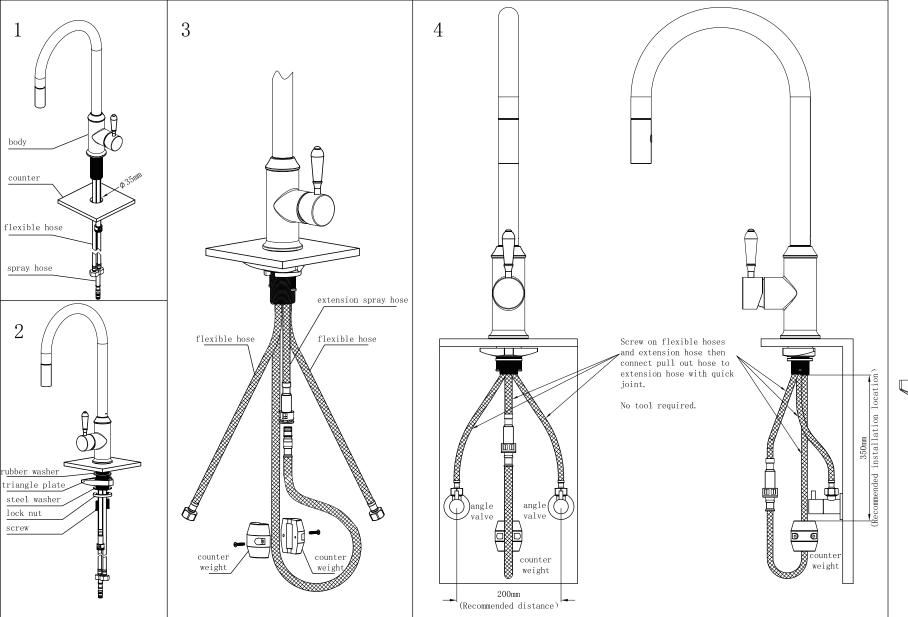

#### PACKING INCLUDES

- 1x pull out sink mixer
- 2x flexible hose
- 1x hose tail
- 1x counter weight
- 1x base ring

Versions: V1

# Nero

## **Installation Instruction**