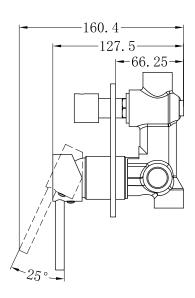

### **DOLCE SHOWER MIXER WITH DIVERTER**

Dimensions are nominal measurements only.

#### **SPECIFICATION**

PRODUCT CODE YSW2508-09A

WELS RATING N/A

WATERMARK LICENSE WM-060073

TEMPERATURE RATING MIN 1°C-MAX 75°C

PRESSURE RATING MIN 150KPa-MAX 500KPa