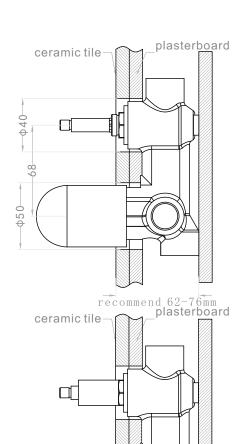

## **Installation Instruction**

- 1. Fix body on noggin and ensure installation depth is 62-76mm from noggin to ceramic tile.
- 2. Connect cold water hose and hot water hose and test for leakage.
- 3.Install plasterboard and ceramic tile after drilling a  $\phi$ 50 and a  $\phi$ 40 hole according to the right drawing.

4. Remove the plastic sleeve and install sleeve of divertor.

5. Install plate, handle and knob.