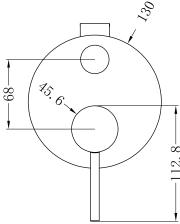

### **DOLCE SHOWER MIXER WITH DIVERTER**

Dimensions are nominal measurements only.

#### **SPECIFICATION**

PRODUCT CODE YSW2508-09A

WELS RATING N/A

WATERMARK LICENSE WM-060073

TEMPERATURE RATING MIN 1°C-MAX 75°C

PRESSURE RATING MIN 150KPa-MAX 500KPa