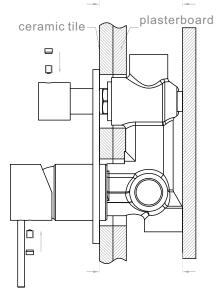

## **Installation Instruction**

- 1. Fix body on noggin and ensure installation depth is 62-76mm from noggin to ceramic tile.
- 2. Connect cold water hose and hot water hose and test for leakage.
- 3.Install plasterboard and ceramic tile after drilling a  $\phi$ 50 and a  $\phi$ 40 hole according to the right drawing.

4. Remove the plastic sleeve and install sleeve of divertor.

5. Install plate, handle and knob.