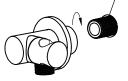

1.Apply thread sealant or teflon tape on outlet thread.

2.Pull back plate on together with bracket body.

3.Screw shower bracket body on to outlet. DO NOT OVERTIGHTEN. Slide the back plate against the wall/tile face properly.