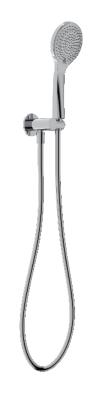

# Mecca Shower Bracket With Air Shower

## PACKING INCLUDES

- -1x hand shower (built-in check valve)
- -1x shower bracket
- -1x 1.5m PVC hose
- -1x back plate
- -1x installation kit