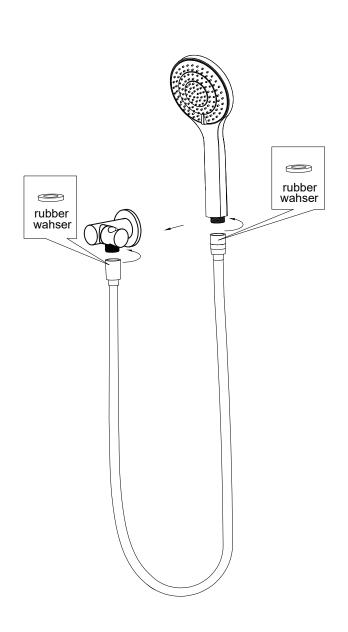

## PACKING INCLUDES

- -1x hand shower (built-in check valve)
- -1x shower bracket
- -1x 1.5m PVC hose
- -1x back plate
- -1x installation kit

4. Connect bracket and hand shower with hose. TEST & CHECK FOR LEAKS.