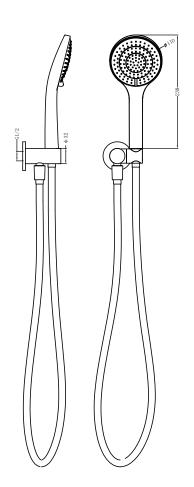

## PACKING INCLUDES

- -1x hand shower (built-in check valve)
- -1x shower bracket
- -1x 1.5m PVC hose
- -1x back plate
- -1x installation kit