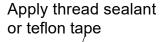

1.Apply thread sealant or teflon tape on outlet thread.

2.Pull back plate on together with bracket body.

3.Screw shower bracket body on to outlet. DO NOT OVERTIGHTEN. Slide the back plate against the wall/tile face properly.