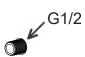

1.Apply thread sealant or teflon tape on outlet thread.

2.Pull back plate on together with bracket body.

3.Screw shower bracket body on to outlet. DO NOT OVERTIGHTEN. Slide the back plate against the wall/tile face properly.