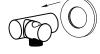

1.Apply thread sealant or teflon tape on outlet thread.

2.Pull back plate on together with bracket body.

3.Screw shower bracket body on to outlet. DO NOT OVERTIGHTEN. Slide the back plate against the wall/tile face properly.

4. Connect bracket and hand shower with hose. TEST & CHECK FOR LEAKS.