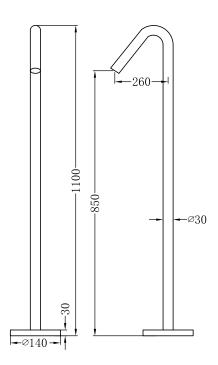

### Bianca Floormount Bath Spout





Dimensions are nominal measurements only.



#### **SPECIFICATION**

PRODUCT CODE YSW2219-03A

WELS RATING N/A

WATERMARK LICENSE WM-060073

TEMPERATURE RATING MIN 1°C-MAX 75°C

PRESSURE RATING MIN 150KPa-MAX 500KPa

#### **FINISH**

CHROME

NR221903aCH

**BRUSHED BRONZE** 

NR221903aBZ

MATTE BLACK

NR221903aMB

٦,

BRUSHED NICKEL

NR22193aBN

N

GUN METAL

NR221903aGM



BRUSHED GOLD

NR221903aBG



GRAPHITE

NR221903aGR



MATTE WHITE

NR221903aMW

#### MAINTENANCE AND CARE

All surfaces should be cleaned with mild liquid detergent or soap and water.

Do not use cream cleaners or citrus based cleaning products, as they are abrasive.

Use of unsuitable cleaning agents may damage the surface. Any damage caused in this way will not be covered by warranty

#### PACKING INCLUDES

- 1x spou