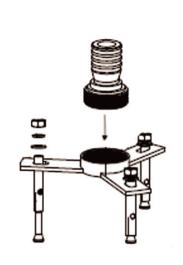

## Install Instruction

1. Fixing the triangle part by screw nuts and washers.

2. Put the adapter connect into the triangle.

3. Press down the freestanding spout.

4. Fasten the grub screws.

5. Press down the flange plate.