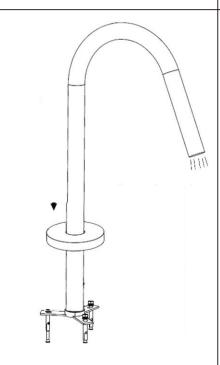

## Install Instruction

1. Fixing the triangle part by screw nuts and washers.

2. Put the adapter connect into the triangle.

3. Press down the freestanding spout.

4. Fasten the grub screws.

5. Press down the flange plate.