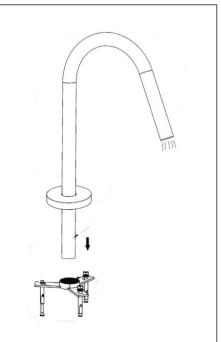

## Install Instruction

1. Fixing the triangle part by screw nuts and washers.

2. Put the adapter connect into the triangle.

3. Press down the freestanding spout.

4. Fasten the grub screws.

5. Press down the flange plate.