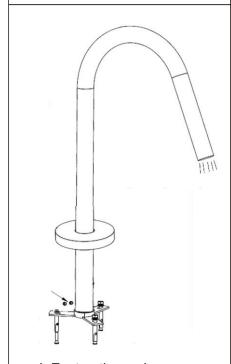

## Install Instruction

1. Fixing the triangle part by screw nuts and washers.

2. Put the adapter connect into the triangle.

3. Press down the freestanding spout.

4. Fasten the grub screws.

5. Press down the flange plate.