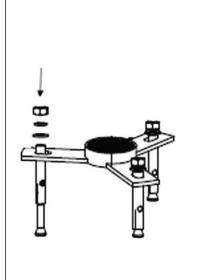

## Install Instruction

1. Fixing the triangle part by screw nuts and washers.

2. Put the adapter connect into the triangle.

3. Press down the freestanding spout.

4. Fasten the grub screws.

5. Press down the flange plate.