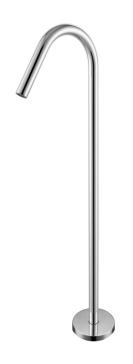

### Bianca Floormount Bath Spout





Dimensions are nominal measurements only.



#### **SPECIFICATION**

PRODUCT CODE YSW2219-03A

WELS RATING N/A

WATERMARK LICENSE WM-060073

TEMPERATURE RATING MIN 1°C-MAX 75°C

PRESSURE RATING MIN 150KPa-MAX 500KPa

#### **FINISH**

CHROME

NR221903aCH

**BRUSHED BRONZE** 

NR221903aBZ

MATTE BLACK

NR221903aMB

٦,

BRUSHED NICKEL

NR22193aBN

N

GUN METAL

NR221903aGM



BRUSHED GOLD

NR221903aBG



GRAPHITE

NR221903aGR



MATTE WHITE

NR221903aMW

#### MAINTENANCE AND CARE

All surfaces should be cleaned with mild liquid detergent or soap and water.

Do not use cream cleaners or citrus based cleaning products, as they are abrasive.

Use of unsuitable cleaning agents may damage the surface. Any damage caused in this way will not be covered by warranty

#### PACKING INCLUDES

- 1x sp