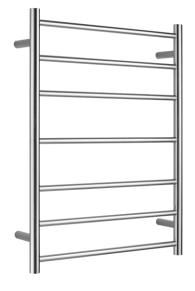

### **Towel Ladders**

#### **SPECIFICATION**

**PRODUCT CODE** 

1901

600

#### **FINISH**

CHROME

MATTE BLACK

NR190001CH

NR190001MB

GUN METAL NR190001GM ١,

BRUSHED NICKEL

NR190001BN

BRUSHED GOLD NR190001BG

GRAPHITE

NR190001GR

BRUSHED BRONZE

NR190001BZ

MATTE WHITE

NR190001MW

All surfaces should be cleaned with mild liquid detergent or soap and water.

### PACKING INCLUDES

- 1x towel ladders
- 1x installation kit

Dimensions are nominal measurements only.

**-**Ø32

Versions: 2021.11