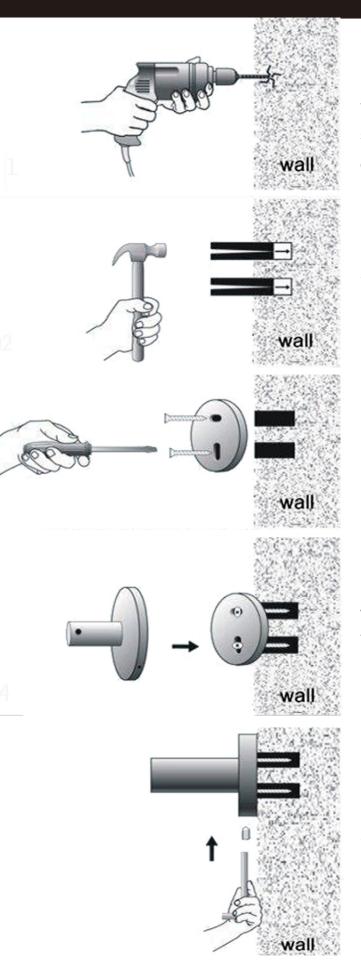

# Nero

1. Put the fixing blocks (piece) over on the right place on the wall, and stay level, use marking pen through the holes of fixing block to mark out fixing spots on the wall. Then drill holes by electric hand drill with 6mm drilling bit on the spots.

2. Put the expansion plugs into the wall by hammer.

3. Put fixing block cover on the holes and fix firmly by expansion screws.

4. Put the base of bathroom accessory cover on the fixing blocks.

5. Screw grub screws into the base, make it against to the fixing block tight and firm.