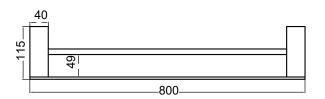

## **DOUBLE TOWEL RAIL 800MM**

NR9030dCH / NR9030dMB / NR9030dBN NR9030dGM / NR9030dBG / NR9030dBZ