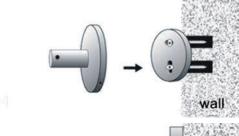

2. Put the expansion plugs into the wall by hammer.

3.Put fixing block cover on the holes and fix firmly by expansion screws.

4. Put the base of bathroom accessory cover on the fixing blocks.

5. Screw grub screws into the base, make it against to the fixing block tight and firm.