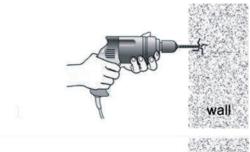

## **Installation Instruction**

1. Put the fixing blocks (piece) over on the right place on the wall, and stay level, use marking pen through the holes of fixing block to mark out fixing spots on the wall. Then drill holes by electric hand drill with 6mm drilling bit on the spots.