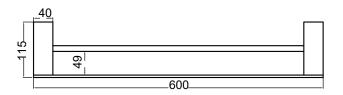

## **DOUBLE TOWEL RAIL 600MM**

NR9024dCH / NR9024dMB / NR9024dBN NR9024dGM / NR9024dBG