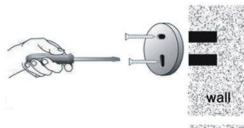

2. Put the expansion plugs into the wall by hammer.

3.Put fixing block cover on the holes and fix firmly by expansion screws.

4. Put the base of bathroom accessory cover on the fixing blocks.

5. Screw grub screws into the base, make it against to the fixing block tight and firm.