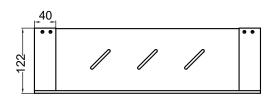

# **Bianca Bathroom Accessories**

#### **ROBE HOOK**

NR9082CH / NR9082MB / NR9082BN NR9082GM / NR9082BG



## **TOILET ROLL HOLDER**

NR9086CH / NR9086MB / NR9086BN NR9086GM / NR9086BG



#### **TOILET ROLL HOLDER**

NR9086aCH / NR9086aMB / NR9086aBN NR9086aGM / NR9086aBG



## HAND TOWEL RAIL

NR9080CH / NR9080MB / NR9080BN NR9080GM / NR9080BG



## **METAL SHELF**

NR9087aCH / NR9087aMB / NR9087aBN NR9087aGM / NR9087aBG



#### **SINGLE TOWEL RAIL 600MM**

NR9024CH / NR9024MB / NR9024BN NR9024GM / NR9024BG



## **DOUBLE TOWEL RAIL 600MM**

NR9024dCH / NR9024dMB / NR9024dBN NR9024dGM / NR9024dBG



#### **SINGLE TOWEL RAIL 800MM**

NR9030CH / NR9030MB / NR9030BN NR9030GM / NR9030BG



## **DOUBLE TOWEL RAIL 800MM**

NR9030dCH / NR9030dMB / NR9030dBN NR9030dGM / NR9030dBG / NR9030dBZ



## **TOWEL RACK**

NR9089CH / NR9089MB / NR9089BN NR9089GM / NR9089BG



#### **TOILET BRUSH HOLDER**

NR9088CH / NR9088MB / NR9088BN NR9088GM / NR9088BG



## **Available Colour**

#### SOAP DISH HOLDER

NR9081CH / NR9081MB / NR9081BN NR9081GM / NR9081BG





Chrome



**Brushed Nickel** 



**Brushed Gold** 



Matte Black



**Gun Metal** 

## **Installation Instruction**



1. Put the fixing blocks (piece) over on the ri