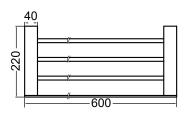

MB / NR9082BN NR9082GM / NR9082BG



## **TOILET ROLL HOLDER**

NR9086CH / NR9086MB / NR9086BN NR9086GM / NR9086BG



#### **TOILET ROLL HOLDER**

NR9086aCH / NR9086aMB / NR9086aBN NR9086aGM / NR9086aBG



## HAND TOWEL RAIL

NR9080CH / NR9080MB / NR9080BN NR9080GM / NR9080BG



## **METAL SHELF**

NR9087aCH / NR9087aMB / NR9087aBN NR9087aGM / NR9087aBG



#### **SINGLE TOWEL RAIL 600MM**

NR9024CH / NR9024MB / NR9024BN NR9024GM / NR9024BG



## **DOUBLE TOWEL RAIL 600MM**

NR9024dCH / NR9024dMB / NR9024dBN NR9024dGM / NR9024dBG



#### **SINGLE TOWEL RAIL 800MM**

NR9030CH / NR9030MB / NR9030BN NR9030GM / NR9030BG



## **DOUBLE TOWEL RAIL 800MM**

NR9030dCH / NR9030dMB / NR9030dBN NR9030dGM / NR9030dBG / NR9030dBZ



## **TOWEL RACK**

NR9089CH / NR9089MB / NR9089BN NR9089GM / NR9089BG



#### **TOILET BRUSH HOLDER**

NR9088CH / NR9088MB / NR9088BN NR9088GM / NR9088BG



## **Available Colour**

#### SOAP DISH HOLDER

NR9081CH / NR9081MB / NR9081BN NR9081GM / NR9081BG





Chrome



**Brushed Nickel** 



**Brushed Gold** 



Matte Black



**Gun Metal** 

## **Installation Instruction**



1. Put the fixing blocks (piece) over on the right place on the wall, and stay level, use marking pen through the holes of fixing block to mark out fixing spots on the wall. Then drill holes by electric hand drill with 6mm drilling bit on the spots.



2. Put the expansion plugs into the wall by hammer.



3.Put fixing block cover on the holes and fix firmly by expansion screws.



4. Put the base of bathroom accessory cover on the fixing blocks.



5. Screw grub screws into the base,