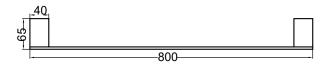

#### **SINGLE TOWEL RAIL 800MM**

NR9030CH / NR9030MB / NR9030BN NR9030GM / NR9030BG