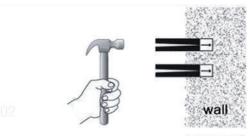

2. Put the expansion plugs into the wall by hammer.

3.Put fixing block cover on the holes and fix firmly by expansion screws.

4. Put the base of bathroom accessory cover on the fixing blocks.

5. Screw grub screws into the base, make it against to the fixing block tight and firm.