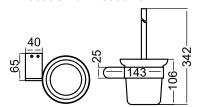

#### **TOILET BRUSH HOLDER**

NR9088CH / NR9088MB / NR9088BN NR9088GM / NR9088BG