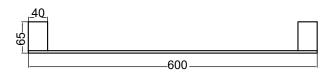

#### **SINGLE TOWEL RAIL 600MM**

NR9024CH / NR9024MB / NR9024BN NR9024GM / NR9024BG