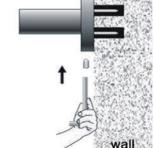

2. Put the expansion plugs into the wall by hammer.

3.Put fixing block cover on the holes and fix firmly by expansion screws.

4. Put the base of bathroom accessory cover on the fixing blocks.

5. Screw grub screws into the base, make it against to the fixing block tight and firm.