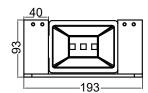

#### SOAP DISH HOLDER

NR9081CH / NR9081MB / NR9081BN NR9081GM / NR9081BG

Chrome

**Brushed Nickel** 

**Brushed Gold** 

Matte Black

**Gun Metal** 