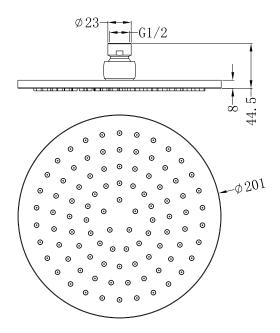

### SPECIFICATION

| PRODUCT CODE       | ROA0802               |
|--------------------|-----------------------|
| WELS RATING        | 3 STAR 9L/MIN         |
| WATERMARK LICENSE  | WMK25715              |
| TEMPERATURE RATING | MIN 1°C-MAX 75°C      |
| PRESSURE RATING    | MIN 150KPa-MAX 500KPa |

#### **FINISH**

CHROME NRROA0802CH

MATTE BLACK NRROA0802MB

Dimensions are nominal measurements only.

9 0

Versions: 2021.11