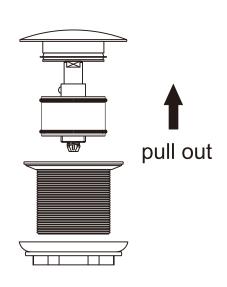

# Installation Instruction

1. Disassemble pop -up waste by pulling out the cap.

2. Put the thread pipe through the bath hole. Fit the rubber washer and tighten up the nut on thread pipe by screw driver.