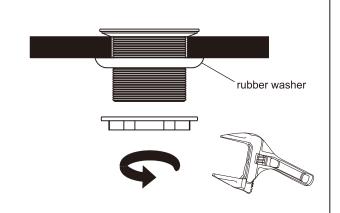

# Installation Instruction

1. Disassemble pop -up waste by pulling out the cap.

2. Put the thread pipe through the bath hole. Fit the rubber washer and tighten up the nut on thread pipe by screw driver.