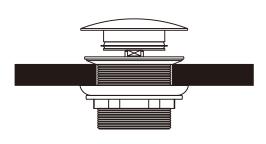

# Installation Instruction

1. Disassemble pop -up waste by pulling out the cap.

2. Put the thread pipe through the bath hole. Fit the rubber washer and tighten up the nut on thread pipe by screw driver.

3. Push back the cap.

4. Finish, and check for leaks.