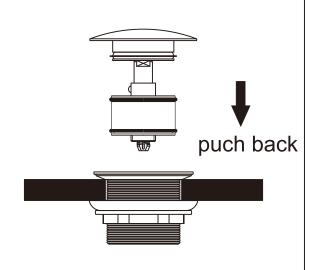

TE BLACK

NRA707MB

GUN NR

GUN METAL
NRA707GM

BRUSHED NICKEL

NRA707BN

BRUSHED GOLD

NRA707BG

GRAPHITE

NRA707GR

**BRUSHED BRONZE** 

NRA707BZ

MATTE WHITE

NRA707MW



AGED BRASS

NRA707AB

#### MAINTENANCE AND CARE

All surfaces should be cleaned with mild liquid detergent or soap and water.

Do not use cream cleaners or citrus based cleaning products, as they are abrasive.

Use of unsuitable cleaning agents may damage the surface. Any damage caused in this way will not be covered by warranty

### PACKING INCLUDES

- 1x bath waste
- 1x installation kit



Versions: 2021.11



# Installation Instruction



1. Disassemble pop -up waste by pulling out the cap.



2. Put the thread pipe through the bath hole. Fit the rubber washer and tighten up the nut on thread pipe by screw driver.



3. Push back the cap.



4. Finish, and check for leaks.