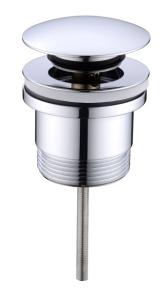

## Universal Pop Up Waste

#### **SPECIFICATION**

PRODUCT CODE

A706

# Ø63 **Ø**63 **Ø**62-Ö $-G1^{\frac{1}{2}}$ -M6

Dimensions are nominal measurements only.

### PACKING INCLUDES

- 1x pop-up waste
- 1x screw