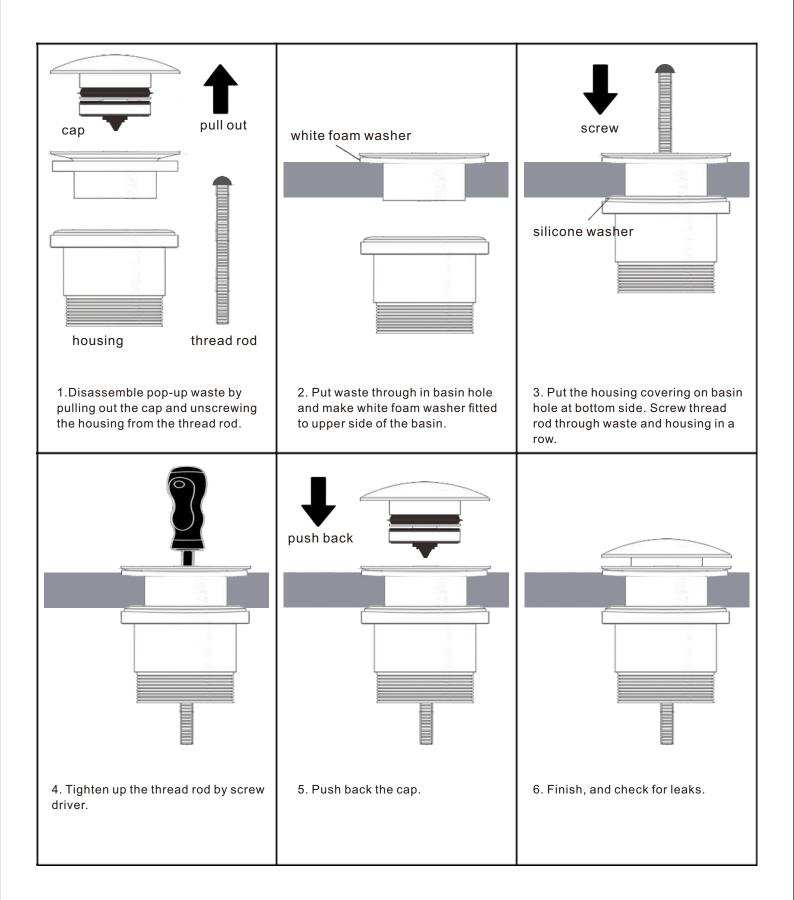

Pop Up Waste

#### **SPECIFICATION**

PRODUCT CODE

A706



# Ø63 **Ø**63 **Ø**62-Ö $-G1^{\frac{1}{2}}$ -M6

Dimensions are nominal measurements only.

#### **FINISH**

NRA706CH

**CHROME** 

MATTE BLACK

NRA706MB

**GUN METAL** 

NRA706GM

**BRUSHED NICKEL** 

NRA706BN



BRUSHED GOLD

NRA706BG



**GRAPHITE** 

NRA706GR



**BRUSHED BRONZE** 

NRA706BZ



MATTE WHITE

NRA706MW



AGED BRASS

NRA706AB

## MAINTENANCE AND CARE

All surfaces should be cleaned with mild liquid detergent or soap and water.

Do not use cream cleaners or citrus based cleaning products, as they are abrasive.

Use of unsuitable cleaning agents may damage the surface. Any damage caused in this way will not be covered by warranty

### PACKING INCLUDES

- 1x pop-up waste
- 1x screw





# Installation Instruction