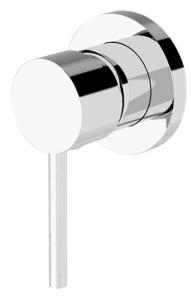

# DOLCE SHOWER MIXER

Dimensions are nominal measurements only.

#### **FINISH**

**CHROME** 

MATTE BLACK

NR250809MB

BRUSHED NICKEL

NR250809BN