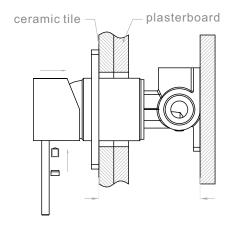

K

NR250809MB



BRUSHED NICKEL

NR250809BN

## MAINTENANCE AND CARE

All surfaces should be cleaned with mild liquid detergent or soap and water.

Do not use cream cleaners or citrus based cleaning products, as they are abrasive.

Use of unsuitable cleaning agents may damage the surface. Any damage caused in this way will not be covered by warranty

### PACKING INCLUDES

- 1x mixer body
- 1x handle
- 1x plate
- 1x installation kit



Versions: 2021.11



# Installation Instruction



- 1. Fix body on noggin and ensure installation depth is 51-68mm from noggin to ceramic tile.
- 2. Connect cold water hose and hot water hose and test for leakage.
- 3.Install plasterboard and ceramic tile after drilling a  $\phi 50$  hole according to above picture.



4. Remove the plastic sleeve of body.



5.Install plate and handle.