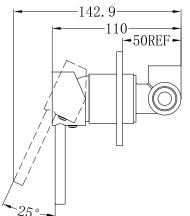

# Installation Instruction

- 1. Fix body on noggin and ensure installation depth is 51-68mm from noggin to ceramic tile.
- 2. Connect cold water hose and hot water hose and test for leakage.
- 3.Install plasterboard and ceramic tile after drilling a  $\phi 50$  hole according to above picture.

4. Remove the plastic sleeve of body.

5.Install plate and handle.