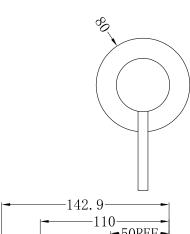

# Installation Instruction

- 1. Fix body on noggin and ensure installation depth is 51-68mm from noggin to ceramic tile.
- 2. Connect cold water hose and hot water hose and test for leakage.
- 3.Install plasterboard and ceramic tile after drilling a  $\phi 50$  hole according to above picture.