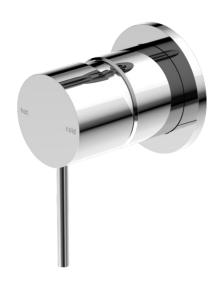

# Mecca Shower Mixer With Divertor

Dimensions are nominal measurements only.

### **FINISH**

**CHROME** 

NR221909tCH

**BRUSHED NICKEL** 

NR221909tBN

**BRUSHED GOLD** 

NR221909tBG

MATTE WHITE NR221909tMW

MATTE BLACK

**GUN METAL** 

NR221909tMB

NR221909tGM

**BRUSHED BRONZE** 

NR221909tBZ