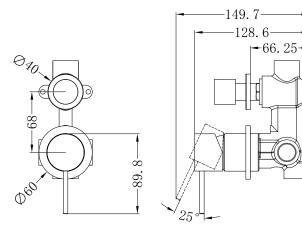

# **Installation Instruction**

- 1. Fix body on noggin and ensure installation depth is 62-76mm from noggin to ceramic tile.
- 2. Connect cold water hose and hot water hose and test for leakage.
- 3.Install plasterboard and ceramic tile after drilling a  $\phi$ 50 and a  $\phi$ 40 hole according to the right drawing.