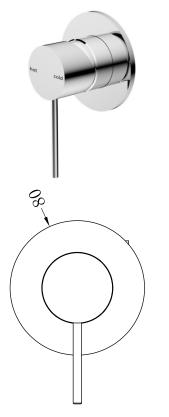

#### PACKING INCLUDES

- 1x body set
- 1x handle
- 1x plate
- 1x accessories pouch

## Installation Instruction

1. Fix body on noggin and ensure installation depth is 51-68mm from noggin to ceramic tile.

 $\ensuremath{\text{2.Connect}}$  cold water hose and hot water hose and test for leakage.

3.Install plasterboard and ceramic tile after drilling a  $\phi 50$  hole according to above picture.

4. Remove the plastic sleeve of body.

5.Install plate and handle.