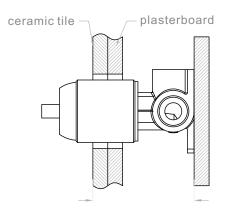

## Installation Instruction

1. Fix body on noggin and ensure installation depth is 51-68mm from noggin to ceramic tile.

 $\ensuremath{\text{2.Connect}}$  cold water hose and hot water hose and test for leakage.

3.Install plasterboard and ceramic tile after drilling a  $\phi 50$  hole according to above picture.

4. Remove the plastic sleeve of body.

5.Install plate and handle.