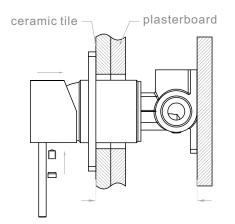

## Installation Instruction

1. Fix body on noggin and ensure installation depth is 51-68mm from noggin to ceramic tile.

 $\ensuremath{\text{2.Connect}}$  cold water hose and hot water hose and test for leakage.

3.Install plasterboard and ceramic tile after drilling a  $\phi 50$  hole according to above picture.

4. Remove the plastic sleeve of body.

5.Install plate and handle.