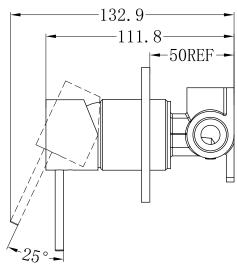

## Installation Instruction

1. Fix body on noggin and ensure installation depth is 51-68mm from noggin to ceramic tile.

 $\ensuremath{\text{2.Connect}}$  cold water hose and hot water hose and test for leakage.

3.Install plasterboard and ceramic tile after drilling a  $\phi 50$  hole according to above picture.

4. Remove the plastic sleeve of body.

5.Install plate and handle.