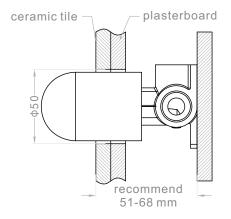

## Installation Instruction

1. Fix body on noggin and ensure installation depth is 51-68mm from noggin to ceramic tile.

 $\ensuremath{\text{2.Connect}}$  cold water hose and hot water hose and test for leakage.

3.Install plasterboard and ceramic tile after drilling a  $\phi 50$  hole according to above picture.

4. Remove the plastic sleeve of body.

5.Install plate and handle.