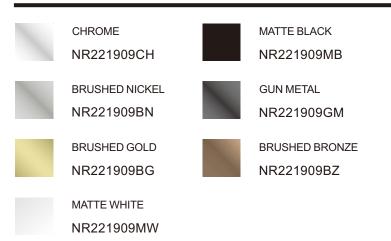

# Nero

### Mecca Shower Mixer





Dimensions are nominal measurements only.



#### SPECIFICATION

| PRODUCT CODE       | YSW2219-09            |
|--------------------|-----------------------|
| WELS RATING        | N/A                   |
| WATERMARK LICENSE  | WM-060073             |
| TEMPERATURE RATING | MIN 1℃-MAX 75℃        |
| PRESSURE RATING    | MIN 150KPa-MAX 500KPa |

#### FINISH



### MAINTENANCE AND CARE

All surfaces should be cleaned with mild liquid detergent or soap and water.

Do not use cream cleaners or citrus based cleaning products, as they are abrasive.

Use of unsuitable cleaning agents may damage the surface.Any damage caused in this way will not be covered by warranty

#### PACKING INCLUDES

- 1x body set
- 1x handle
- 1x plate
- 1x accessories pouch



# Nero

## Installation Instruction



1. Fix body on noggin and ensure installation depth is 51-68mm from noggin to ceramic tile.

 $\ensuremath{\text{2.Connect}}$  cold water hose and hot water hose and test for leakage.

3.Install plasterboard and ceramic tile after drilling a  $\phi 50$  hole according to above picture.



4. Remove the plastic sleeve of body.



5.Install plate and handle.