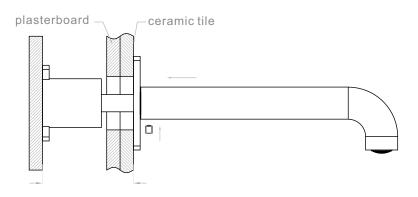

# 120

Dimensions are nominal measurements only.

# **Installation Instruction**

- 1. Fix body on noggin and ensure installation depth is 51-68mm from noggin to ceramic tile.
- 2. Connect cold water hose and hot water hose and conduct water pressure test for leakage.
- 3.Install plasterboard and ceramic tile after drilling a  $\varphi$ 50 and a  $\varphi$ 40 hole according to above picture.

4. Remove the plastic sleeve, grub screw and water testing plug.

5. Install washer, plate, spout and handle.