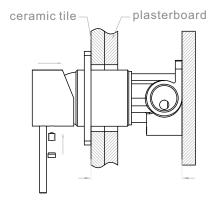

# **Installation Instruction**

- 1. Fix body on noggin and ensure installation depth is 51-68mm from noggin to ceramic tile.
- 2. Connect cold water hose and hot water hose and conduct water pressure test for leakage.
- 3.Install plasterboard and ceramic tile after drilling a  $\varphi$ 50 and a  $\varphi$ 40 hole according to above picture.

4. Remove the plastic sleeve, grub screw and water testing plug.

5. Install washer, plate, spout and handle.