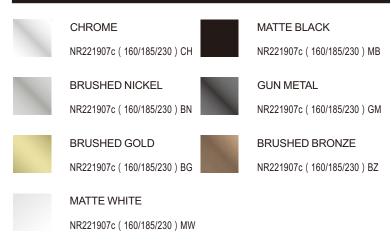

## Mecca Wall Basin Mixer

# hot cold

### **SPECIFICATION**

PRODUCT CODE YSW2219-07C

WELS RATING 5 STAR 6L/MIN

WATERMARK LICENSE WM-060073

TEMPERATURE RATING MIN 1°C-MAX 75°C

PRESSURE RATING MIN 150KPa-MAX 500KPa

# 120



Dimensions are nominal measurements only.







### **FINISH**



### MAINTENANCE AND CARE

All surfaces should be cleaned with mild liquid detergent or soap and water.

Do not use cream cleaners or citrus based cleaning products, as they are abrasive.

Use of unsuitable cleaning agents may damage the surface. Any damage caused in this way will not be covered by warranty

### PACKING INCLUDES

- 1x mixer body
- 1x handle
- 1x spout
- 2x plate
- 1x accessories pouch



# **Installation Instruction**



- 1. Fix body on noggin and ensure installation depth is 51-68mm from noggin to ceramic tile.
- 2. Connect cold water hose and hot water hose and conduct water pressure test for leakage.
- 3.Install plasterboard and ceramic tile after drilling a  $\varphi$ 50 and a  $\varphi$ 40 hole according to above picture.





4. Remove the plastic sleeve, grub scre