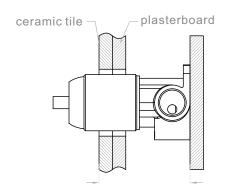

4. Remove the plastic sleeve, grub screw and water testing plug.

5. Install washer, plate, spout and handle.