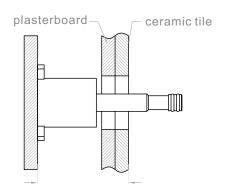

# **Installation Instruction**

- 1. Fix body on noggin and ensure installation depth is 51-68mm from noggin to ceramic tile.
- 2. Connect cold water hose and hot water hose and conduct water pressure test for leakage.
- 3.Install plasterboard and ceramic tile after drilling a  $\varphi$ 50 and a  $\varphi$ 40 hole according to above picture.