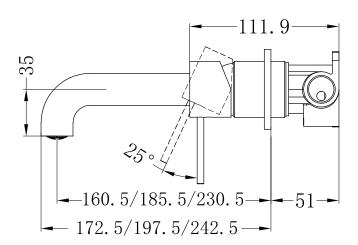

## Mecca Wall Basin Mixer

# hot cold

### **SPECIFICATION**

PRODUCT CODE YSW2219-07C

WELS RATING 5 STAR 6L/MIN

WATERMARK LICENSE WM-060073

TEMPERATURE RATING MIN 1°C-MAX 75°C

PRESSURE RATING MIN 150KPa-MAX 500KPa

# 120



Dimensions are nominal measurements only.







### **FINISH**



### MAINTENANCE AND CARE

All surfaces should be cleaned with mild liquid detergent or soap and water.

Do not use cream cleaners or citrus based cleaning products, as they are abrasive.

Use of unsuitable cleaning agents may damage the surface. Any damage caused in this way will not be covered by warranty

### PACKING INCLUDES

- 1x mixer body
- 1x handle
- 1x spout
- 2x plate
- 1x accessories pouch



# **Installation Instruction**



- 1. Fix body on noggin and ensure installation depth is 51-68mm from noggin to ceramic tile.
- 2. Connect cold water hose and hot water hose and conduct water pressure test for leakage.
- 3.Install plasterboard and ceramic tile after drilling a  $\varphi$ 50 and a  $\varphi$ 40 hole accor