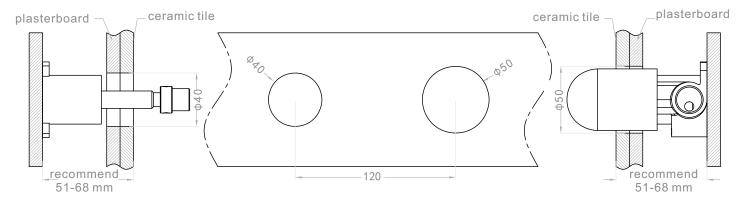

# 120

Dimensions are nominal measurements only.

# **Installation Instruction**

- 1. Fix body on noggin and ensure installation depth is 51-68mm from noggin to ceramic tile.
- 2. Connect cold water hose and hot water hose and conduct water pressure test for leakage.
- 3.Install plasterboard and ceramic tile after drilling a  $\varphi$ 50 and a  $\varphi$ 40 hole according to above picture.