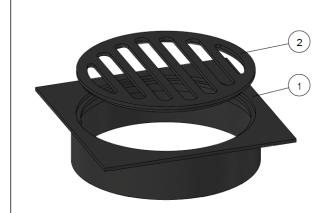

# meir.

**EXPLODED VIEW** 

| No. | Part Name         | QTY |
|-----|-------------------|-----|
| 1   | Floor Drain Cover | 1   |
| 2   | Floor Drain Body  | 1   |