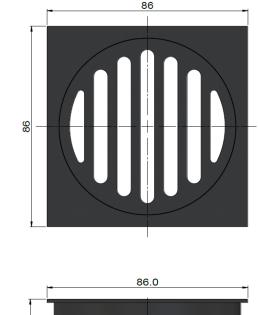

# meir.

**EXPLODED VIEW** 



| No. | Part Name         | QTY |
|-----|-------------------|-----|
| 1   | Floor Drain Cover | 1   |
| 2   | Floor Drain Body  | 1   |

### **CARE**

- Do not install tapware using any form of acetone silicones.
- Do not apply physical items (such as tools)directlytoproduct.
- Never use house-hold or commercial detergents, citrus based cleaners, or abrasive cleaners.
- Clean using a mild washing soap solution rinsed, and dry with a soft cloth.
- Check for any product defects before installation.
- Refer to the installation manual for correct installation.

#### **FEATURES**

- Refer to the Meir website for warranty terms & conditions, and available finishes.
- Solid brass construction
- Box Weight 0.22 kg

## **SPECIFICATIONS**