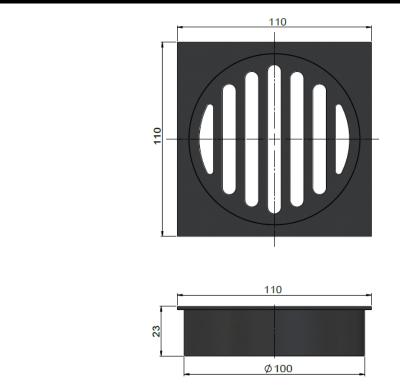

## MP06-100 Square Floor Grate Shower Drain

# meir.

#### EXPLODED VIEW



### CARE

- Do not install tapware using any form of acetone silicones.
- Do not apply physical items (such as tools)directlytoproduct.
- Never use house-hold or commercial detergents, citrus based cleaners, or abrasive cleaners.
- Clean using a mild washing soap solution rinsed, and dry with a soft cloth.
- Check for any product defects before installation.
- Refer to the installation manual for correct installation.

#### **FEATURES**

- Refer to the Meir website for warranty terms & conditions, and available finishes.
- Solid brass construction
- Box Weight 0.35 kg

#### SPECIFICATIONS