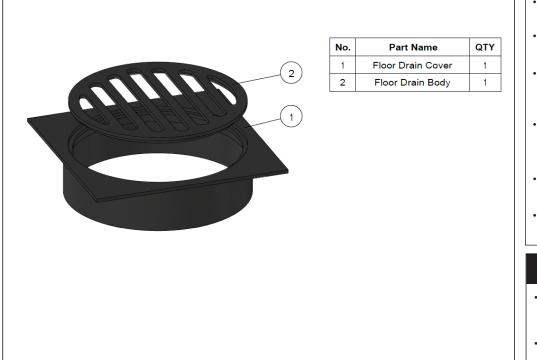

## MP06-100 Square Floor Grate Shower Drain

# meir.

#### EXPLODED VIEW



### CARE

- Do not install tapware using any form of acetone silicones.
- Do not apply physical items (such as tools)directlytoproduct.
- Never use house-hold or commercial detergents, citrus based cleaners, or abrasive cleaners.
- Clean using a mild washing soap solution rinsed, and dry with a soft cloth.
- Check for any product defects before installation.
- Refer to the installation manual for correct installation.

#### **FEATURES**

- Refer to the Meir website for warranty terms & conditions, and available finishes.
- Solid brass construction
- Box Weight 0.35 kg

#### SPECIFICATIONS