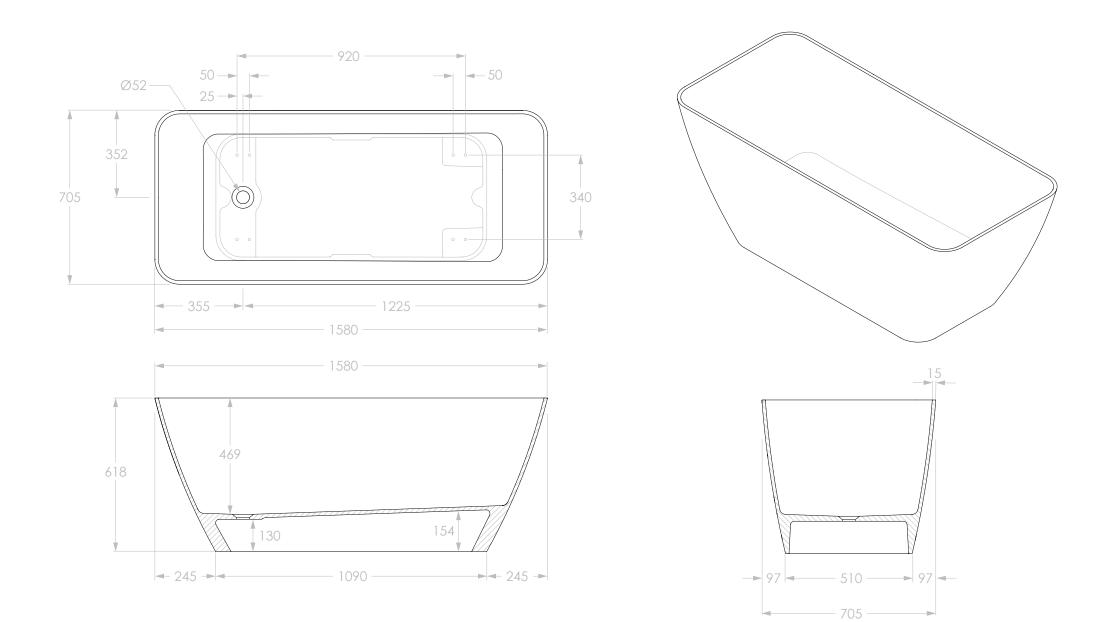

| PRODUCT    | UTOPIA BATHTUB      | COLOUR | WHITE | NOTES:                                                                                                                        |
|------------|---------------------|--------|-------|-------------------------------------------------------------------------------------------------------------------------------|
| CODE       | UTOPBATH1600G       | FINISH | GLOSS | ALL DIMENSIONS ARE NOMINAL AND SUBJECT TO CHANGE, DO NOT DRILL OR ROUGH IN UNTIL YOU HAVE RECIEVED AND MEASURED YOUR PRODUCT. |
| MATERIAL   | CAST MARBLE         | WEIGHT | 100KG |                                                                                                                               |
| DIMENSIONS | 1580L x 705W x 620H |        |       | ALL DIMENSIONS ARE IN MILLIMETRES. DO NOT MEASURE FROM DRAWING.                                                               |
| CAPACITY   | 390L                |        |       |                                                                                                                               |
| VERSION 2  | DATE 22/02/2022     |        |       |                                                                                                                               |