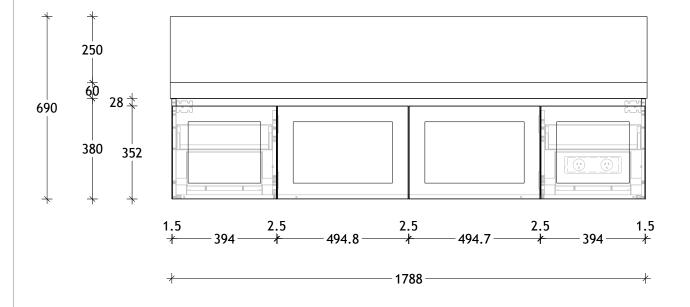

| PRODUCT:       | LONDON 1800 WALL HUNG |  |
|----------------|-----------------------|--|
| CODE:          | TLD1800WHS            |  |
| MOUNTING:      | WALL HUNG             |  |
| SIZE:          | 1800W X 500D X 690H   |  |
| CONFIGURATION: | DOOR AND DRAWER       |  |
| VERSION: 03    | DATE: 03/03/2023      |  |

NOTES:

ALL DIMENSIONS ARE NOMINAL AND SUBJECT TO CHANGE. ALL DIMENSIONS ARE IN MILLIMETRES. DO NOT DRILL OR ROUGH IN UNTIL YOU HAVE RECEIVED AND MEASURED YOUR PRODUCT. DO NOT MEASURE FROM DRAWING.
ONLY IN DRAWER POWERPOINT IS SUPPLIED. WALL POWERPOINT NOT SUPPLIED.

ONLY IN DRAWER POWERPOINT IS SUPPLIED. WALL POWERPOINT NOT SUPPLIED. COMES WITH ONE LEATHERETTE TRAY ONLY\*