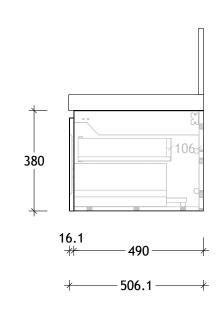

| PRODUCT:       | LONDON 1800 WALL HUNG |  |
|----------------|-----------------------|--|
| CODE:          | TLD1800WHS            |  |
| MOUNTING:      | WALL HUNG             |  |
| SIZE:          | 1800W X 500D X 690H   |  |
| CONFIGURATION: | DOOR AND DRAWER       |  |
| VERSION: 03    | DATE: 03/03/2023      |  |

NOTES:

ALL DIMENSIONS ARE NOMINAL AND SUBJECT TO CHANGE. ALL DIMENSIONS ARE IN MILLIMETRES. DO NOT DRILL OR ROUGH IN UNTIL YOU HAVE RECEIVED AND MEASURED YOUR PRODUCT. DO NOT MEASURE FROM DRAWING.
ONLY IN DRAWER POWERPOINT IS SUPPLIED. WALL POWERPOINT NOT SUPPLIED.