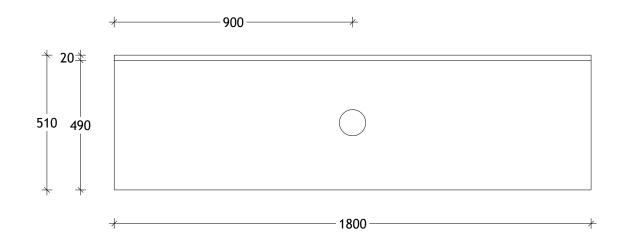

| PRODUCT:       | LONDON 1800 WALL HUNG |  |
|----------------|-----------------------|--|
| CODE:          | TLD1800WHS            |  |
| MOUNTING:      | WALL HUNG             |  |
| SIZE:          | 1800W X 500D X 690H   |  |
| CONFIGURATION: | DOOR AND DRAWER       |  |
| VERSION: 03    | DATE: 03/03/2023      |  |

| TOP:            | BENCHTOP     | Г |
|-----------------|--------------|---|
| BASIN POSITION: | CENTRE BASIN | Г |
|                 |              |   |
|                 |              |   |
|                 |              |   |
|                 |              |   |

NOTES:

ALL DIMENSIONS ARE NOMINAL AND SUBJECT TO CHANGE. ALL DIMENSIONS ARE IN MILLIMETRES. DO NOT DRILL OR ROUGH IN UNTIL YOU HAVE RECEIVED AND MEASURED YOUR PRODUCT. DO NOT MEASURE FROM DRAWING.
ONLY IN DRAWER POWERPOINT IS SUPPLIED. WALL POWERPOINT NOT SUPPLIED.