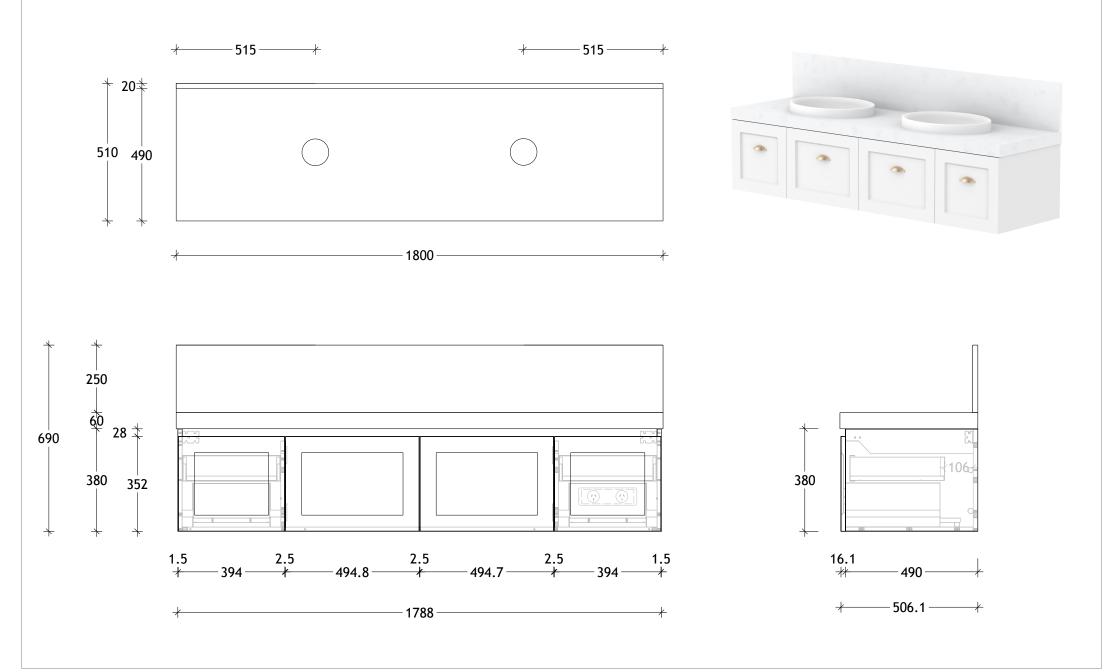

| Adp | PRODUCT:       | LONDON 1800 WALL HUNG | TOP:            | BENCHTOP                             | NOTES:                                                                                                        |
|-----|----------------|-----------------------|-----------------|--------------------------------------|---------------------------------------------------------------------------------------------------------------|
|     | CODE:          | TLD1800WHD            | BASIN POSITION: | DOUBLE BASIN                         | ALL DIMENSIONS ARE NOMINAL AND SUBJECT TO CHANGE. ALL DIMENSIONS ARE IN MILLIMETRES.                          |
|     | MOUNTING:      | WALL HUNG             |                 |                                      | DO NOT DRILL OR ROUGH IN UNTIL YOU HAVE RECEIVED AND MEASURED YOUR PRODUCT.                                   |
|     | SIZE:          | 1800W X 500D X 690H   |                 | DO NOT MEASURE FROM DRAWING.         |                                                                                                               |
|     | CONFIGURATION: | DOOR AND DRAWER       |                 |                                      | ONLY IN DRAWER POWERPOINT IS SUPPLIED. WALL POWERPOINT NOT SUPPLIED.<br>COMES WITH ONE LEATHERETTE TRAY ONLY* |
|     | VERSION: 03    | DATE: 03/03/2023      |                 | COWES WITH ONE LEATHERE TE TRATIONET |                                                                                                               |