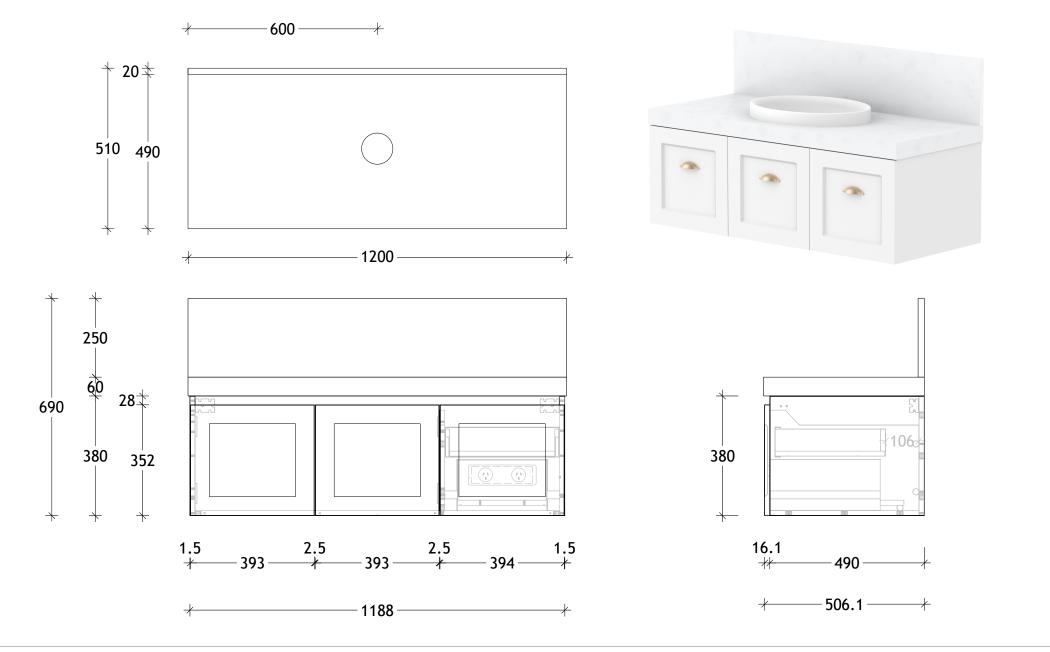

|     | PRODUCT:       | LONDON 1200 WALL HUNG | TOP:            | BENCHTOP     | NOTES:                                                                                                                                                                              |
|-----|----------------|-----------------------|-----------------|--------------|-------------------------------------------------------------------------------------------------------------------------------------------------------------------------------------|
| Adp | CODE:          | TLD1200WHS            | BASIN POSITION: | CENTRE BASIN | ALL DIMENSIONS ARE NOMINAL AND SUBJECT TO CHANGE. ALL DIMENSIONS ARE IN MILLIMETRES.                                                                                                |
|     | MOUNTING:      | WALL HUNG             |                 |              | DO NOT DRILL OR ROUGH IN UNTIL YOU HAVE RECEIVED AND MEASURED YOUR PRODUCT.<br>DO NOT MEASURE FROM DRAWING.<br>ONLY IN DRAWER POWERPOINT IS SUPPLIED. WALL POWERPOINT NOT SUPPLIED. |
|     | SIZE:          | 1200W X 500D X 690H   |                 |              |                                                                                                                                                                                     |
|     | CONFIGURATION: | DOOR AND DRAWER       |                 |              |                                                                                                                                                                                     |
|     | VERSION: 03    | DATE: 03/03/2023      |                 |              |                                                                                                                                                                                     |