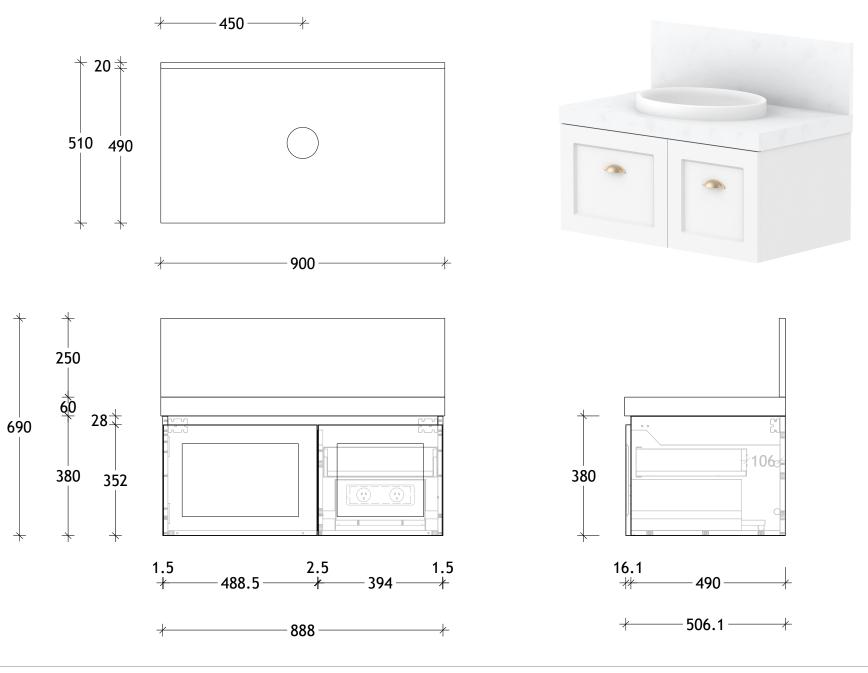

| PRODUCT:       | LONDON 900 WALL HUNG |
|----------------|----------------------|
| CODE:          | TLD0900WH            |
| MOUNTING:      | WALL HUNG            |
| SIZE:          | 900W X 500D X 690H   |
| CONFIGURATION: | DOOR AND DRAWER      |
| VERSION: 03    | DATE: 03/03/2023     |

| TOP:            | BENCHTOP     |  |
|-----------------|--------------|--|
| BASIN POSITION: | CENTRE BASIN |  |
|                 |              |  |
|                 |              |  |
|                 |              |  |
|                 |              |  |

NOTES:

ALL DIMENSIONS ARE NOMINAL AND SUBJECT TO CHANGE. ALL DIMENSIONS ARE IN MILLIMETRES. DO NOT DRILL OR ROUGH IN UNTIL YOU HAVE RECEIVED AND MEASURED YOUR PRODUCT. DO NOT MEASURE FROM DRAWING.
ONLY IN DRAWER POWERPOINT IS SUPPLIED. WALL POWERPOINT NOT SUPPLIED.
\*RIGHT DRAWER PICTURED, LEFT DRAWER IS SAME SPECIFICATION BUT MIRRORED.