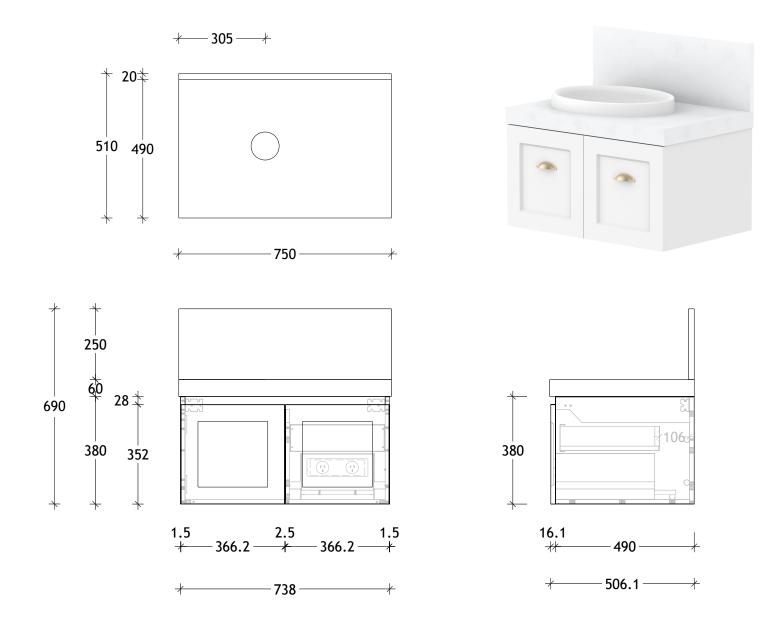

| PRODUCT:       | LONDON 750 WALL HUNG |
|----------------|----------------------|
| CODE:          | TLD0750WH            |
| MOUNTING:      | WALL HUNG            |
| SIZE:          | 750W X 500D X 690H   |
| CONFIGURATION: | DOOR AND DRAWER      |
| VERSION: 03    | DATE: 03/03/2023     |

| TOP:            | BENCHTOP      |  |
|-----------------|---------------|--|
| BASIN POSITION: | *OFFSET BASIN |  |
|                 |               |  |
|                 |               |  |
|                 |               |  |

NOTES:

ALL DIMENSIONS ARE NOMINAL AND SUBJECT TO CHANGE. ALL DIMENSIONS ARE IN MILLIMETRES. DO NOT DRILL OR ROUGH IN UNTIL YOU HAVE RECEIVED AND MEASURED YOUR PRODUCT. DO NOT MEASURE FROM DRAWING.

ONLY IN DRAWER POWERPOINT IS SUPPLIED. WALL POWERPOINT NOT SUPPLIED. \*LEFT OFFSET PICTURED, RIGHT OFFSET IS SAME SPECIFICATION BUT MIRRORED.