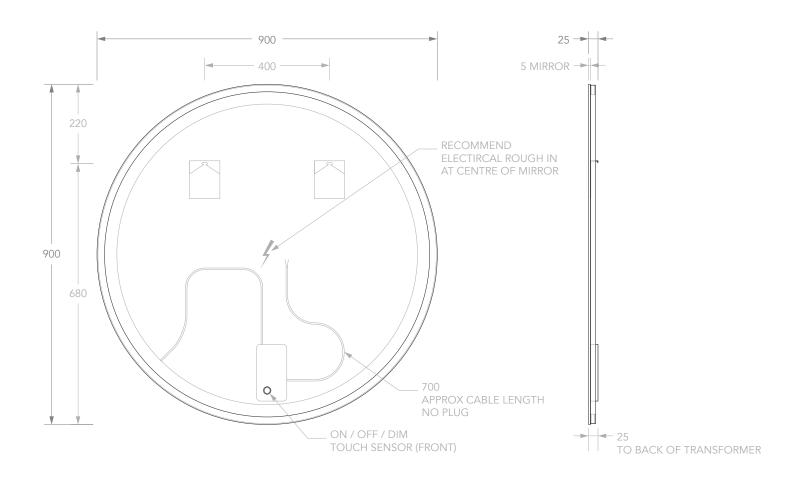

| PRODUCT    | SHINE LED MIRROR               | NOTES: DO NOT DRILL OR ROUGH IN UNTIL YOU HAVE RECIEVED AND MEASURED YOUR PRODUCT. FIXING BRACKETS HAVE A POSITION VARIANCE OF +/-10MM |
|------------|--------------------------------|----------------------------------------------------------------------------------------------------------------------------------------|
| CODE       | SMSLM9090                      |                                                                                                                                        |
| DIMENSIONS | 900DIA X 25                    | ELECTRICAL ROUGH IN REQUIRED, TRANSFORMER SUPPLIED. ALL ELECTRICAL WORK TO BE CARRIED OUT BY A                                         |
| FEATURES   | LED LIGHTING WITH TOUCH SENSOR | LICENCED ELECTRICIAN.                                                                                                                  |
|            |                                | THIS IS A CE CERTIFIED PRODUCT WITH IP44 RATING.                                                                                       |
| VERSION 1  | DATE 28/02/2020                | ALL DIMENSIONS ARE IN MILLIMETRES.                                                                                                     |