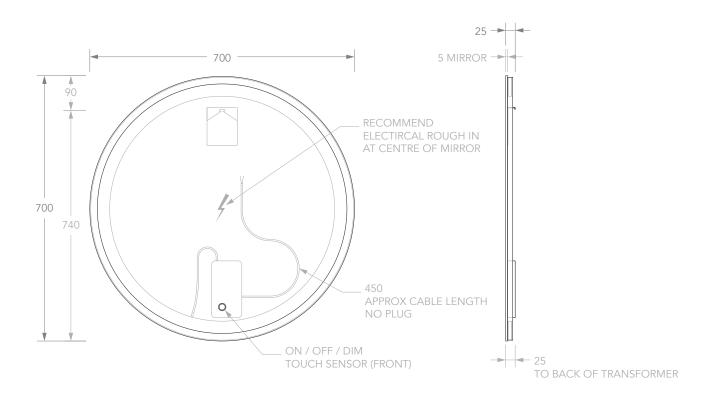

| PRODUCT    | SHINE LED MIRROR               | NOTES:                                                                                                                     |
|------------|--------------------------------|----------------------------------------------------------------------------------------------------------------------------|
| CODE       | SMSLM7070                      | DO NOT DRILL OR ROUGH IN UNTIL YOU HAVE RECIEVED AND MEASURED YOUR PRODUCT. FIXING BRACKETS A POSITION VARIANCE OF +/-10MM |
| DIMENSIONS | 700DIA X 25                    | ELECTRICAL ROUGH IN REQUIRED, TRANSFORMER SUPPLIED. ALL ELECTRICAL WORK TO BE CARRIED OUT BY A                             |
| FEATURES   | LED LIGHTING WITH TOUCH SENSOR | LICENCED ELECTRICIAN.                                                                                                      |
|            |                                | THIS IS A CE CERTIFIED PRODUCT WITH IP44 RATING.                                                                           |
| VERSION 1  | DATE 28/02/2020                | ALL DIMENSIONS ARE IN MILLIMETRES.                                                                                         |