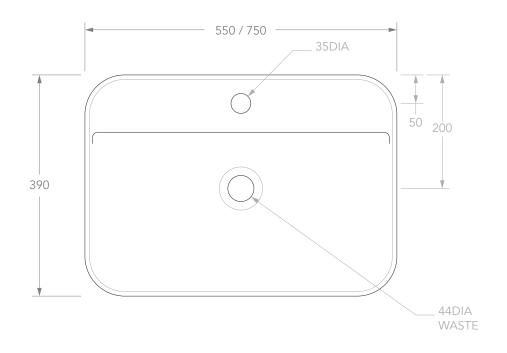

| PRODUCT    | MIYA SEMI-RECESSED 550 | MATERIAL | SOLID SURFACE        |
|------------|------------------------|----------|----------------------|
| CODE       | TOPSMISR55**           | COLOUR   | ** MATTE WHITE (WM), |
| STYLE      | SEMI-RECESSED          | FINISH   | GLOSS WHITE (WG)     |
| DIMENSIONS | 550W X 390D X 150H     |          |                      |
| CAPACITY   | 6L TO OVERFLOW         |          |                      |
| VERSION 4  | DATE 24/04/2020        |          |                      |

**NOTES:**ALL DIMENSIONS ARE NOMINAL. DO NOT DRILL OR ROUGH IN UNTIL YOU HAVE RECEIVED AND MEASURED YOUR PRODUCT.

BASIN REQUIRES 32MM WASTE WITH OVERFLOW. ADP UNIVERSAL PLUG AND WASTE RECOMMENDED (SOLD SEPARATELY). EXTERNAL FLEXI OVERFLOW KIT INCLUDED.

BASIN REQUIRES TOP AND FRONT CUT-OUT. CUT-OUT DXF DOWNLOAD AVAILABLE AT ADPAUSTRALIA.COM.AU ALL DIMENSIONS ARE IN MILLIMETRES. DO NOT MEASURE FROM DRAWING.