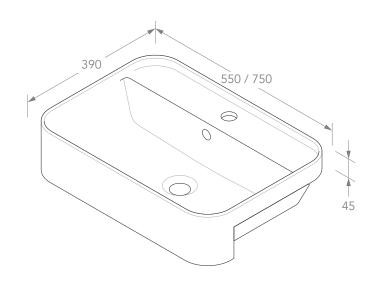

| PRODUCT    | MIYA SEMI-RECESSED 550 | MATERIAL | SOLID SURFACE        |
|------------|------------------------|----------|----------------------|
| CODE       | TOPSMISR55**           | COLOUR   | ** MATTE WHITE (WM), |
| STYLE      | SEMI-RECESSED          | FINISH   | GLOSS WHITE (WG)     |
| DIMENSIONS | 550W X 390D X 150H     |          |                      |
| CAPACITY   | 6L TO OVERFLOW         |          |                      |
| VERSION 4  | DATE 24/04/2020        |          |                      |

BASIN REQUIRES TOP AND FRONT CUT-OUT. CUT-OUT DXF DOWNLOAD AVAILABLE AT ADPAUSTRALIA.COM.AU ALL DIMENSIONS ARE IN MILLIMETRES. DO NOT MEASURE FROM DRAWING.