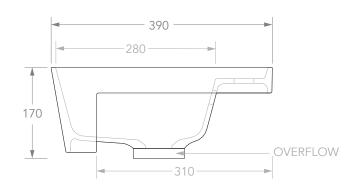

| PRODUCT    | MIYA SEMI-RECESSED 550 | MATERIAL | SOLID SURFACE        |
|------------|------------------------|----------|----------------------|
| CODE       | TOPSMISR55**           | COLOUR   | ** MATTE WHITE (WM), |
| STYLE      | SEMI-RECESSED          | FINISH   | GLOSS WHITE (WG)     |
| DIMENSIONS | 550W X 390D X 150H     |          |                      |
| CAPACITY   | 6L TO OVERFLOW         |          |                      |
| VERSION 4  | DATE 24/04/2020        |          |                      |

**NOTES:**ALL DIMENSIONS ARE NOMINAL. DO NOT DRILL OR ROUGH IN UNTIL YOU HAVE RECEIVED AND MEASURED YOUR PRODUCT.

BASIN REQUIRES 32MM WASTE WITH OVERFLOW. ADP UNIVERSAL PLUG AND WASTE RECOMMENDED (SOLD SEPARATELY). EXTERNAL FLEXI OVERFLOW KIT INCLUDED.

BASIN REQUIRES TOP AND FRONT CUT-OUT. CUT-OUT DXF DOWNLOAD AVAILABLE AT ADPAUSTRALIA.COM.AU ALL DIMENSIONS ARE IN MILLIMETRES. DO NOT MEASURE FROM DRAWING.