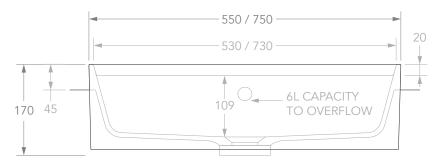

| PRODUCT    | MIYA SEMI-RECESSED 550 | MATERIAL | SOLID SURFACE        |
|------------|------------------------|----------|----------------------|
| CODE       | TOPSMISR55**           | COLOUR   | ** MATTE WHITE (WM), |
| STYLE      | SEMI-RECESSED          | FINISH   | GLOSS WHITE (WG)     |
| DIMENSIONS | 550W X 390D X 150H     |          |                      |
| CAPACITY   | 6L TO OVERFLOW         |          |                      |
| VERSION 4  | DATE 24/04/2020        |          |                      |

**NOTES:**ALL DIMENSIONS ARE NOMINAL. DO NOT DRILL OR ROUGH IN UNTIL YOU HAVE RECEIVED AND MEASURED YOUR PRODUCT.

BASIN REQUIRES 32MM WASTE WITH OVERFLOW. ADP UNIVERSAL PLUG AND WASTE RECOMMENDED (SOLD SEPARATELY). EXTERNAL FLEXI OVERFLOW KIT INCLUDED.

BASIN REQUIRES TOP AND FRONT CUT-OUT. CUT-OUT DXF DOWNLOAD AVAILABLE AT ADPAUSTRALIA.COM.AU ALL DIMENSIONS ARE IN MILLIMETRES. DO NOT MEASURE FROM DRAWING.