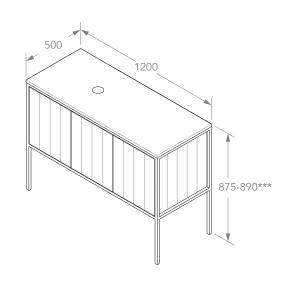

| PRODUCT       | IVY                 | TOP            | ** CHERRY PIE (CP), FRIDAY (FR), |
|---------------|---------------------|----------------|----------------------------------|
| CODE          | IVYFDS1200FML * **  |                | CAESARSTONE (CS)                 |
| DIMENSIONS    | 1200W X 890H X 500D | BASIN POSITION | LEFT BOWL                        |
| CONFIGURATION | ALL DOOR            |                | A dia                            |
|               | FLOOR MOUNT         |                | <b>A</b> dp                      |
| VERSION 3     | DATE 09/03/2023     |                |                                  |

## NOTES:

DIMENSIONS ARE NOMINAL. DO NOT DRILL OR ROUGH IN UNTIL YOU HAVE RECIEVED AND MEASURED YOUR VANITY.

VANITY MUST BE ATTACHED TO WALL THROUGH BACK PANEL.

\*LEFT OFFSET SHOWN. RIGHT IS SAME BUT MIRRORED.

\*\*\*WITH ADJUSTABLE FEET