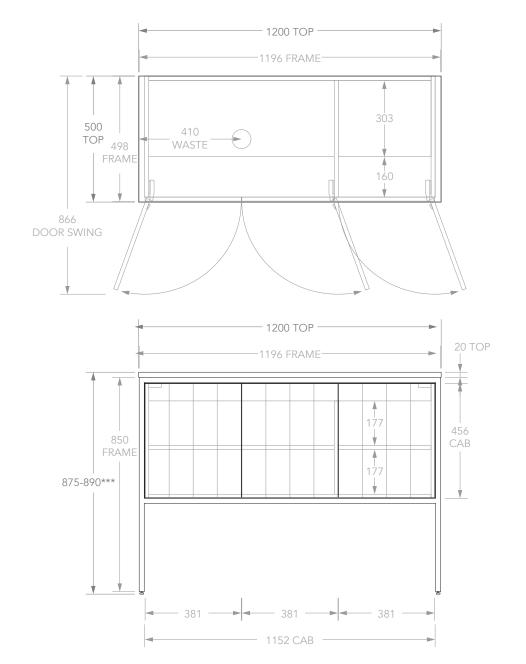

| PRODUCT       | IVY                 | TOP            | ** CHERRY PIE (CP), FRIDAY (FR), |
|---------------|---------------------|----------------|----------------------------------|
| CODE          | IVYFDS1200FML * **  |                | CAESARSTONE (CS)                 |
| DIMENSIONS    | 1200W X 890H X 500D | BASIN POSITION | LEFT BOWL                        |
| CONFIGURATION | ALL DOOR            |                | A dia                            |
|               | FLOOR MOUNT         |                | <b>A</b> dp                      |
| VERSION 3     | DATE 09/03/2023     |                |                                  |

## NOTES:

DIMENSIONS ARE NOMINAL. DO NOT DRILL OR ROUGH IN UNTIL YOU HAVE RECIEVED AND MEASURED YOUR VANITY.

VANITY MUST BE ATTACHED TO WALL THROUGH BACK PANEL.

\*LEFT OFFSET SHOWN. RIGHT IS SAME BUT MIRRORED.

\*\*\*WITH ADJUSTABLE FEET