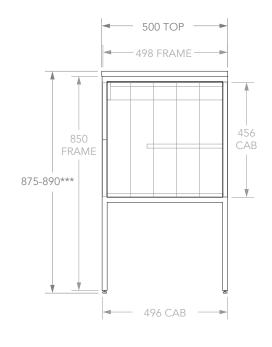

| PRODUCT       | IVY                 | TOP            | ** CHERRY PIE (CP), FRIDAY (FR), |
|---------------|---------------------|----------------|----------------------------------|
| CODE          | IVYFDS1200FML * **  |                | CAESARSTONE (CS)                 |
| DIMENSIONS    | 1200W X 890H X 500D | BASIN POSITION | LEFT BOWL                        |
| CONFIGURATION | ALL DOOR            |                | A dia                            |
|               | FLOOR MOUNT         |                | <b>A</b> dp                      |
| VERSION 3     | DATE 09/03/2023     |                |                                  |

## NOTES:

DIMENSIONS ARE NOMINAL. DO NOT DRILL OR ROUGH IN UNTIL YOU HAVE RECIEVED AND MEASURED YOUR VANITY.

VANITY MUST BE ATTACHED TO WALL THROUGH BACK PANEL.

\*LEFT OFFSET SHOWN. RIGHT IS SAME BUT MIRRORED.

\*\*\*WITH ADJUSTABLE FEET