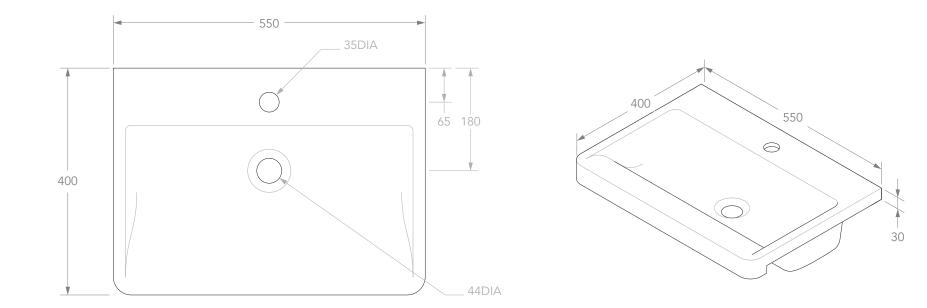

## Adp

| PRODUCT    | INTEGRITY          | MATERIAL | SOLID SURFACE        |                                                                                                         |
|------------|--------------------|----------|----------------------|---------------------------------------------------------------------------------------------------------|
| CODE       | TOPTINT5540**      | COLOUR   | ** MATTE WHITE (TS), | ALL DIMENSIONS ARE NOMINAL. DO NOT DRILL OR ROUGH IN UNTIL YOU HAVE RECEIVED AND MEASURED YOUR PRODUCT. |
| STYLE      | SEMI-RECESSED      | FINISH   | GLOSS WHITE (G)      | 3 TAP HOLES CAN BE DRILLED ON REQUEST.                                                                  |
| DIMENSIONS | 550W X 400D X 125H |          |                      | BASIN SUITS 32MM WASTE. ADP UNIVERSAL PLUG AND WASTE RECOMMENDED (SOLD SEPARATELY).                     |
|            |                    |          |                      | BASIN CUT-OUT IS 519 X 350 RECTANGLE. CUT-OUT DXF DOWNLOAD AVAILABLE AT ADPAUSTRALIA.COM.AU             |
| CAPACITY   | 6L TO RIM          |          |                      | ALL DIMENSIONS ARE IN MILLIMETRES. DO NOT MEASURE FROM DRAWING.                                         |
| VERSION 4  | DATE 24/04/2020    |          |                      |                                                                                                         |