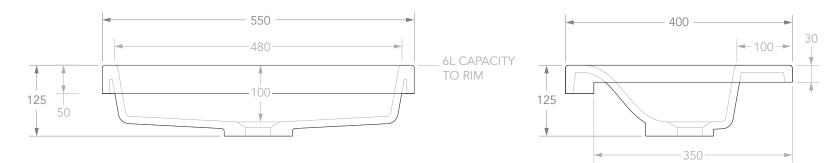

## Adp

| PRODUCT    | INTEGRITY          | MATERIAL | SOLID SURFACE        |                                                                                                         |
|------------|--------------------|----------|----------------------|---------------------------------------------------------------------------------------------------------|
| CODE       | TOPTINT5540**      | COLOUR   | ** MATTE WHITE (TS), | ALL DIMENSIONS ARE NOMINAL. DO NOT DRILL OR ROUGH IN UNTIL YOU HAVE RECEIVED AND MEASURED YOUR PRODUCT. |
| STYLE      | SEMI-RECESSED      | FINISH   | GLOSS WHITE (G)      | 3 TAP HOLES CAN BE DRILLED ON REQUEST.                                                                  |
| DIMENSIONS | 550W X 400D X 125H |          |                      | BASIN SUITS 32MM WASTE. ADP UNIVERSAL PLUG AND WASTE RECOMMENDED (SOLD SEPARATELY).                     |
|            |                    |          |                      | BASIN CUT-OUT IS 519 X 350 RECTANGLE. CUT-OUT DXF DOWNLOAD AVAILABLE AT ADPAUSTRALIA.COM.AU             |
| CAPACITY   | 6L TO RIM          |          |                      | ALL DIMENSIONS ARE IN MILLIMETRES. DO NOT MEASURE FROM DRAWING.                                         |
| VERSION 4  | DATE 24/04/2020    |          |                      |                                                                                                         |