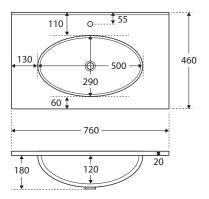

## Rotondo CERAMIC BASIN-TOP 750 M M

## **Features**

- Oval bowl design with bevelled edge
- 20 mm thick vitreous china
- Gloss white finish
- 3 mm tile lip
- 12 o'clock tap hole as standard (3 tap holes also available)
- Integrated overflow
- Chrome overflow ring included
- Requires 32 mm overflow waste (available separately)

While we aim to ensure specifications are correct at the time of publication, Fienza reserves the right to make modifications without prior notice. Physical colour may vary from image shown. All measurements are shown in millimetres. For ceramic products, please allow +/- 10 mm tolerance for manufacturing variance. Always use physical product measurements for mark-ups and roughing-in as the technical drawing may differ from actual product received.