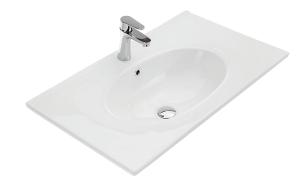

## Rotondo CERAMIC BASIN-TOP 750 M M

## **Features**

- Oval bowl design with bevelled edge
- 20 mm thick vitreous china
- Gloss white finish
- 3 mm tile lip
- 12 o'clock tap hole as standard (3 tap holes also available)
- Integrated overflow
- Chrome overflow ring included
- Requires 32 mm overflow waste (available separately)