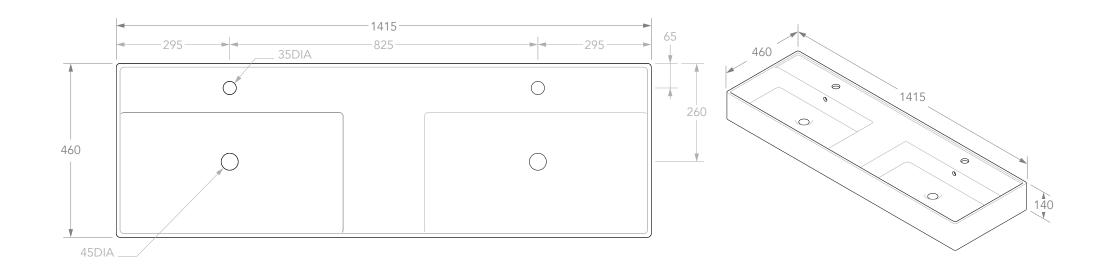

## Adp

| PRODUCT    | SCARABEO TEOREMA 2.0 1400 | MATERIAL      | CERAMIC                                                   |
|------------|---------------------------|---------------|-----------------------------------------------------------|
| CODE       | TOPCTEO140GWD             | COLOUR        | WHITE                                                     |
| WEIGHT     | 36.5Kg                    | FINISH        | GLOSS                                                     |
| DIMENSIONS | 1415W X 460D X 140H       | BOWL POSITION | DOUBLE                                                    |
| CAPACITY   | 4L TO OVERFLOW            | TAP HOLE      | LE 0 OR 1** (-1TH) (3 TAP HOLE CAN BE DRILLED ON REQUEST) |
| VERSION 4  | DATE 26/05/2022           |               |                                                           |

\* RECOMMENDED ROUGH IN SPECS FOR PLUMBER BASED ON INSTALLED BENCH HEIGHT OF 850.

BASIN REQUIRES 32MM WASTE WITH OVERFLOW. ADP UNIVERSAL WASTE RECOMMENDED (SOLD SEPARATELY)

ALL DIMENSIONS ARE NOMINAL AND SUBJECT TO CHANGE. DO NOT DRILL OR ROUGH IN UNTIL YOU HAVE RECIEVED AND MEASURED YOUR PRODUCT.

ALL DIMENSIONS ARE IN MILLIMETRES. DO NOT MEASURE FROM DRAWING.