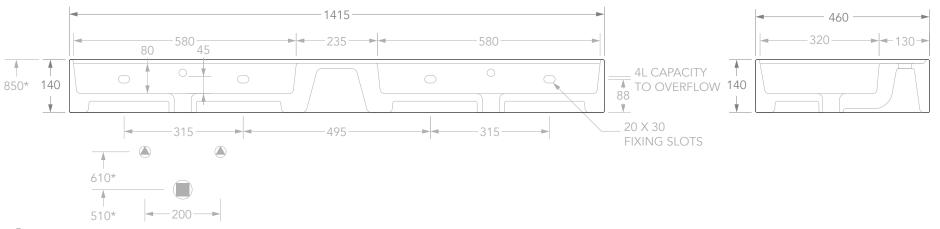

## Adp

| PRODUCT    | SCARABEO TEOREMA 2.0 1400 | MATERIAL      | CERAMIC                                                   |
|------------|---------------------------|---------------|-----------------------------------------------------------|
| CODE       | TOPCTEO140GWD             | COLOUR        | WHITE                                                     |
| WEIGHT     | 36.5Kg                    | FINISH        | GLOSS                                                     |
| DIMENSIONS | 1415W X 460D X 140H       | BOWL POSITION | DOUBLE                                                    |
| CAPACITY   | 4L TO OVERFLOW            | TAP HOLE      | LE 0 OR 1** (-1TH) (3 TAP HOLE CAN BE DRILLED ON REQUEST) |
| VERSION 4  | DATE 26/05/2022           |               |                                                           |

\* RECOMMENDED ROUGH IN SPECS FOR PLUMBER BASED ON INSTALLED BENCH HEIGHT OF 850.

BASIN REQUIRES 32MM WASTE WITH OVERFLOW. ADP UNIVERSAL WASTE RECOMMENDED (SOLD SEPARATELY)

ALL DIMENSIONS ARE NOMINAL AND SUBJECT TO CHANGE. DO NOT DRILL OR ROUGH IN UNTIL YOU HAVE RECIEVED AND MEASURED YOUR PRODUCT.

ALL DIMENSIONS ARE IN MILLIMETRES. DO NOT MEASURE FROM DRAWING.