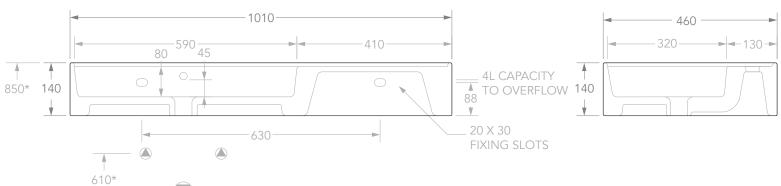

Adp

510\*

| CARABEO TEOREMA 2.0 1000         | MATERIAL                                                             | CERAMIC                                                                                                   |
|----------------------------------|----------------------------------------------------------------------|-----------------------------------------------------------------------------------------------------------|
| DPCTEO100GWL** / TOPCTEO100GWR** | COLOUR                                                               | WHITE                                                                                                     |
| iKg                              | FINISH                                                               | GLOSS                                                                                                     |
| 010W X 460D X 140H               | BOWL POSITION                                                        | OFFSET (LEFT SHOWN)                                                                                       |
| . TO OVERFLOW                    | TAP HOLE                                                             | 0 OR 1** (-1TH)                                                                                           |
| ATE 26/05/2022                   |                                                                      | (3 TAP HOLE CAN BE DRILLED ON REQUEST)                                                                    |
| 51                               | PPCTEO100GWL** / TOPCTEO100GWR**  Kg  10W X 460D X 140H  TO OVERFLOW | PPCTEO100GWL** / TOPCTEO100GWR** COLOUR  Kg FINISH  10W X 460D X 140H BOWL POSITION  TO OVERFLOW TAP HOLE |

\* RECOMMENDED ROUGH IN SPECS FOR PLUMBER BASED ON INSTALLED BENCH HEIGHT OF 850.

LEFT OFFSET BASIN SHOW. RIGHT IS SAME BUT MIRRORED.

BASIN REQUIRES 32MM WASTE WITH OVERFLOW. ADP UNIVERSAL WASTE RECOMMENDED (SOLD SEPARATELY)

ALL DIMENSIONS ARE NOMINAL AND SUBJECT TO CHANGE. DO NOT DRILL OR ROUGH IN UNTIL YOU HAVE RECIEVED AND MEASURED YOUR PRODUCT.

ALL DIMENSIONS ARE IN MILLIMETRES. DO NOT MEASURE FROM DRAWING.