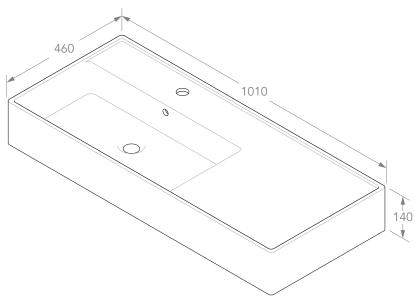

Adp

510\*

| CARABEO TEOREMA 2.0 1000         | MATERIAL                                                             | CERAMIC                                                                                                   |
|----------------------------------|----------------------------------------------------------------------|-----------------------------------------------------------------------------------------------------------|
| DPCTEO100GWL** / TOPCTEO100GWR** | COLOUR                                                               | WHITE                                                                                                     |
| iKg                              | FINISH                                                               | GLOSS                                                                                                     |
| 010W X 460D X 140H               | BOWL POSITION                                                        | OFFSET (LEFT SHOWN)                                                                                       |
| . TO OVERFLOW                    | TAP HOLE                                                             | 0 OR 1** (-1TH)                                                                                           |
| ATE 26/05/2022                   |                                                                      | (3 TAP HOLE CAN BE DRILLED ON REQUEST)                                                                    |
| 51                               | PPCTEO100GWL** / TOPCTEO100GWR**  Kg  10W X 460D X 140H  TO OVERFLOW | PPCTEO100GWL** / TOPCTEO100GWR** COLOUR  Kg FINISH  10W X 460D X 140H BOWL POSITION  TO OVERFLOW TAP HOLE |

ALL DIMENSIONS ARE NOMINAL AND SUBJECT TO CHANGE. DO NOT DRILL OR ROUGH IN UNTIL YOU HAVE RECIEVED AND MEASURED YOUR PRODUCT.

ALL DIMENSIONS ARE IN MILLIMETRES. DO NOT MEASURE FROM DRAWING.