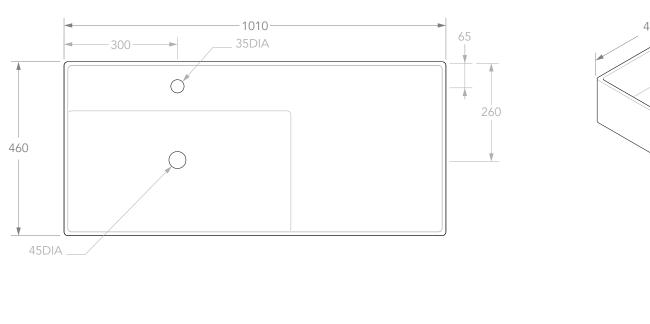

Adp

510\*

| CARABEO TEOREMA 2.0 1000         | MATERIAL                                                             | CERAMIC                                                                                                   |
|----------------------------------|----------------------------------------------------------------------|-----------------------------------------------------------------------------------------------------------|
| DPCTEO100GWL** / TOPCTEO100GWR** | COLOUR                                                               | WHITE                                                                                                     |
| iKg                              | FINISH                                                               | GLOSS                                                                                                     |
| 010W X 460D X 140H               | BOWL POSITION                                                        | OFFSET (LEFT SHOWN)                                                                                       |
| . TO OVERFLOW                    | TAP HOLE                                                             | 0 OR 1** (-1TH)                                                                                           |
| ATE 26/05/2022                   |                                                                      | (3 TAP HOLE CAN BE DRILLED ON REQUEST)                                                                    |
| 51                               | PPCTEO100GWL** / TOPCTEO100GWR**  Kg  10W X 460D X 140H  TO OVERFLOW | PPCTEO100GWL** / TOPCTEO100GWR** COLOUR  Kg FINISH  10W X 460D X 140H BOWL POSITION  TO OVERFLOW TAP HOLE |

\* RECOMMENDED ROUGH IN SPECS FOR PLUMBER BASED ON INSTALLED BENCH HEIGHT OF 850.

LEFT OFFSET BASIN SHOW. RIGHT IS SAME BUT MIRRORED.

BASIN REQUIRES 32MM WASTE WITH OVERFLOW. ADP UNIVERSAL WASTE RECOMMENDED (SOLD SEPARATELY)

ALL DIMENSIONS ARE NOMINAL AND SUBJECT TO CHANGE. DO NOT DRILL OR ROUGH IN UNTIL YOU HAVE RECIEVED AND MEASURED YOUR PRODUCT.

ALL DIMENSIONS ARE IN MILLIMETRES. DO NOT MEASURE FROM DRAWING.