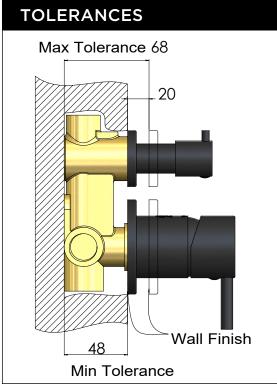

# MW07TS DIVERTER MIXER

# meir.

#### **HANDLE VARIANTS**



# **FEATURES**

- Refer to the Meir website for warranty terms & conditions.
- · In-built diverter switch
- Flow rate 18L p/m
- European components and cartridge
- Solid brass construction
- Box Weight 1.7Kg

#### **CARE**

- Do not install tapware using any form of acetone silicones.
- Do not apply physical items (such as tools)directlytoproduct.
- Never use house-hold or commercial detergents, citrus based cleaners, or abrasive cleaners.
- Clean using a mild washing soap solution rinsed, and dry with a soft cloth.
- Check for any product defects before installation.
- Refer to the installation manual for correct installation.

#### **SPECIFICATIONS**







## **FLOW RATE GRAPH**



# **CREDENTIALS**

• Watermark AS/NZS 3718 WMKA25013

## **EXPLODED VIEW**



Body
O-ring