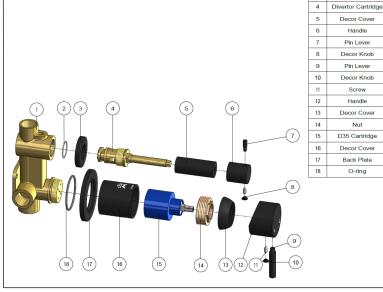

#### **HANDLE VARIANTS**



# **FEATURES**

- Refer to the Meir website for warranty terms & conditions.
- · In-built diverter switch
- Flow rate 18L p/m
- European components and cartridge
- Solid brass construction
- Box Weight 1.7Kg

#### **CARE**

- Do not install tapware using any form of acetone silicones.
- Do not apply physical items (such as tools)directlytoproduct.
- Never use house-hold or commercial detergents, citrus based cleaners, or abrasive cleaners.
- Clean using a mild washing soap solution rinsed, and dry with a soft cloth.
- Check for any product defects before installation.
- Refer to the installation manual for correct installation.

#### **SPECIFICATIONS**







## **FLOW RATE GRAPH**



# **CREDENTIALS**

• Watermark AS/NZS 3718 WMKA25013

## **EXPLODED VIEW**



Body
O-ring