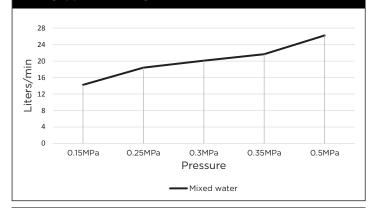

# MW07TS DIVERTER MIXER

# meir.

#### **HANDLE VARIANTS**



# **FEATURES**

- Refer to the Meir website for warranty terms & conditions.
- · In-built diverter switch
- Flow rate 18L p/m
- European components and cartridge
- Solid brass construction
- Box Weight 1.7Kg

#### **CARE**

- Do not install tapware using any form of acetone silicones.
- Do not apply physical items (such as tools)directlytoproduct.
- Never use house-hold or commercial detergents, citrus based cleaners, or abrasive cleaners.
- Clean using a mild washing soap solution rinsed, and dry with a soft cloth.
- Check for any product defects before installation.
- Refer to the installation manual for correct installation.

#### **SPECIFICATIONS**







## **FLOW RATE GRAPH**



# **CREDENTIALS**

• Watermark AS/NZS 3718 WMKA25013

## **EXPLODED VIEW**



Body
O-ring