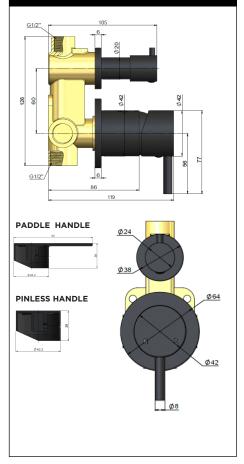

# MW07TS DIVERTER MIXER

# meir.

#### **HANDLE VARIANTS**



# **FEATURES**

- Refer to the Meir website for warranty terms & conditions.
- · In-built diverter switch
- Flow rate 18L p/m
- European components and cartridge
- Solid brass construction
- Box Weight 1.7Kg

#### **CARE**

- Do not install tapware using any form of acetone silicones.
- Do not apply physical items (such as tools)directlytoproduct.
- Never use house-hold or commercial detergents, citrus based cleaners, or abrasive cleaners.
- Clean using a mild washing soap solution rinsed, and dry with a soft cloth.
- Check for any product defects before installation.
- Refer to the installation manual for correct installation.

#### **SPECIFICATIONS**







## **FLOW RATE GRAPH**



# **CREDENTIALS**

• Watermark AS/NZS 3718 WMKA25013

## **EXPLODED VIEW**



Body
O-ring