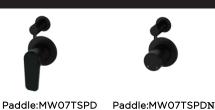

# MW07TS DIVERTER MIXER

# meir.

#### **HANDLE VARIANTS**



# **FEATURES**

- Refer to the Meir website for warranty terms & conditions.
- · In-built diverter switch
- Flow rate 18L p/m
- European components and cartridge
- Solid brass construction
- Box Weight 1.7Kg

#### **CARE**

- Do not install tapware using any form of acetone silicones.
- Do not apply physical items (such as tools)directlytoproduct.
- Never use house-hold or commercial detergents, citrus based cleaners, or abrasive cleaners.
- Clean using a mild washing soap solution rinsed, and dry with a soft cloth.
- Check for any product defects before installation.
- Refer to the installation manual for correct installation.

#### **SPECIFICATIONS**







## **FLOW RATE GRAPH**



# **CREDENTIALS**

• Watermark AS/NZS 3718 WMKA25013

## **EXPLODED VIEW**



Body
O-ring