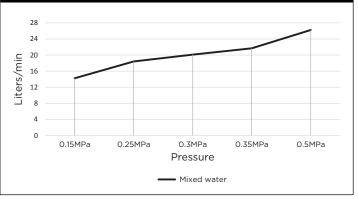

#### FLOW RATE GRAPH

#### FEATURES

- Refer to the Meir website for warranty terms & conditions.
- Flow rate 18L p/m
- European components and cartridge
- Reinforced rubber seal and lining
- Solid brass construction
- Box Weight 0.9 Kg