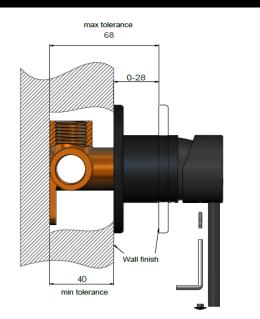

efer to the Meir website for warranty terms & conditions.
- Flow rate 18L p/m
- European components and cartridge
- Reinforced rubber seal and lining
- Solid brass construction
- Box Weight 0.9 Kg

#### CARE

- Do not install tapware using any form of acetone silicones.
- Do not apply physical items (such as tools)directlytoproduct.
- Never use house-hold or commercial detergents, citrus based cleaners, or abrasive cleaners.
- Clean using a mild washing soap solution rinsed, and dry with a soft cloth.
- Check for any product defects before installation.
- Refer to the installation manual for correct installation.

#### FLOW RATE GRAPH



#### CREDENTIALS

• Watermark AS/NZS 3718WMKA25013

#### HANDLE VARIANTS



Paddle: MW03PD

Pinless: MW03PN

#### SPECIFICATIONS



# H

#### TOLERANCES



#### EXPLODED VIEW