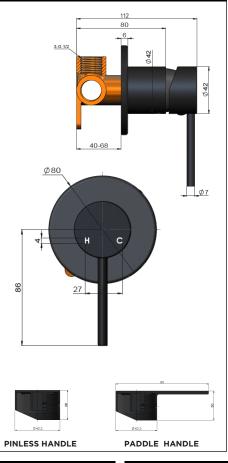

ir.°

#### FEATURES

- Refer to the Meir website for warranty terms & conditions.
- Flow rate 18L p/m
- European components and cartridge
- Reinforced rubber seal and lining
- Solid brass construction
- Box Weight 0.9 Kg

#### CARE

- Do not install tapware using any form of acetone silicones.
- Do not apply physical items (such as tools)directlytoproduct.
- Never use house-hold or commercial detergents, citrus based cleaners, or abrasive cleaners.
- Clean using a mild washing soap solution rinsed, and dry with a soft cloth.
- Check for any product defects before installation.
- Refer to the installation manual for correct installation.

#### FLOW RATE GRAPH



#### CREDENTIALS

• Watermark AS/NZS 3718WMKA25013

#### HANDLE VARIANTS



Paddle: MW03PD

Pinless: MW03PN

#### SPECIFICATIONS



# H

#### TOLERANCES



#### EXPLODED VIEW