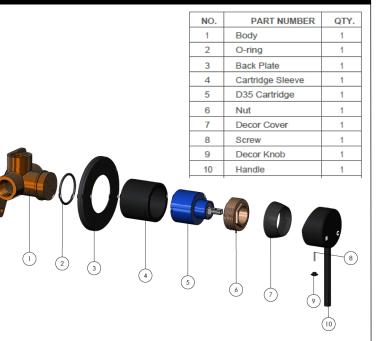

te for warranty terms & conditions.
- Flow rate 18L p/m
- European components and cartridge
- Reinforced rubber seal and lining
- Solid brass construction
- Box Weight 0.9 Kg

#### CARE

- Do not install tapware using any form of acetone silicones.
- Do not apply physical items (such as tools)directlytoproduct.
- Never use house-hold or commercial detergents, citrus based cleaners, or abrasive cleaners.
- Clean using a mild washing soap solution rinsed, and dry with a soft cloth.
- Check for any product defects before installation.
- Refer to the installation manual for correct installation.

#### FLOW RATE GRAPH



#### CREDENTIALS

• Watermark AS/NZS 3718WMKA25013

#### HANDLE VARIANTS



Paddle: MW03PD

Pinless: MW03PN

#### SPECIFICATIONS



# H

#### TOLERANCES



#### EXPLODED VIEW