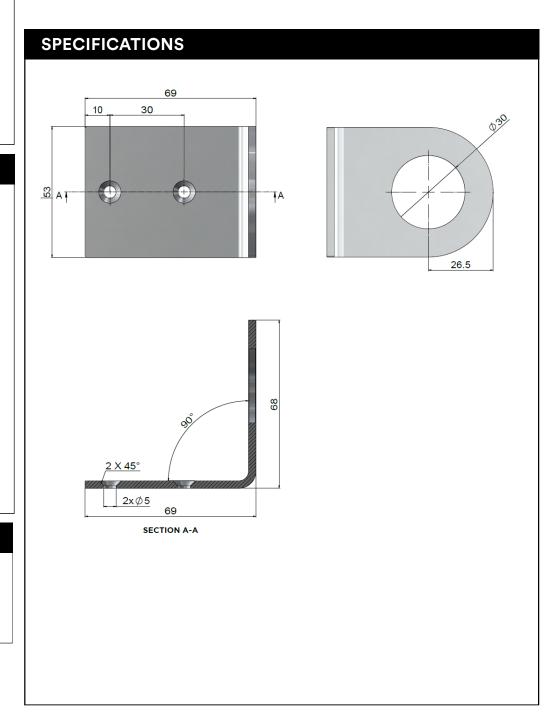

# MP10N-SS316 OUTDOOR SOAP DISPENSER BRACKET

## meir.

#### **FEATURES**

- Refer to the Meir website for warranty terms & conditions.
- 316 Stainless Steel construction

#### **CARE**

- Do not install tapware using any form of acetone silicones.
- Do not apply physical items (such as tools) directly to the product.
- Never use house-hold or commercial detergents, citrus based cleaners, or abrasive cleaners.
- Clean using a mild washing soap solution. Rinse and dry with a soft cloth.
- Check for any product defects before installation.
- Refer to the Installation Manual for correct installation.

### **CREDENTIALS**